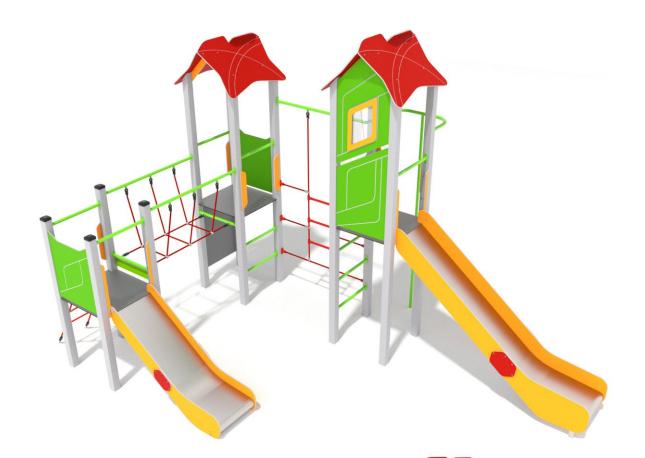

## INFORMATION ABOUT THE PRODUCT

| Dimensions                                                                                                                       | 324 x 542 cm        |
|----------------------------------------------------------------------------------------------------------------------------------|---------------------|
| Safety zone                                                                                                                      | 624 x 892 cm        |
| Safety zone area                                                                                                                 | 39,8 m <sup>2</sup> |
| Overall height                                                                                                                   | 348 cm              |
| Free fall height                                                                                                                 | 150 cm              |
| Amount of users                                                                                                                  | 16                  |
| Product complies with EN 1176-1:2017-12                                                                                          | YES                 |
| Availability of spare parts                                                                                                      | YES                 |
| Age range                                                                                                                        | 3-14                |
| According to EN 1176-1:2017-12 norm, the product requires applying a safety surface according to the product's free fall height. |                     |

## Materials

Plates of the walls made of 12 mm hdpe in the highest

Anti-slip anthracite 10mm hpl platform plate with a very high resistance to weather conditions and attrition.

Solid construction made of black steel, cleaned the Sandblasting process

Slides made of stainless steel AISI304, side panels made of hdpe polyethylene

Polypropylene ropes ppmultisplit type with A steel core and A diameter of 16 mm

Safe pipe plugs made of injection molded polyamid