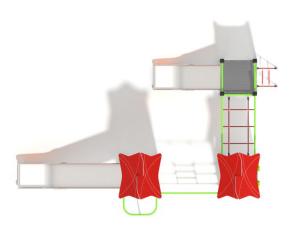

## INFORMATION ABOUT THE PRODUCT

| Dimensions                                                                                                                       | 324 x 542 cm        |
|----------------------------------------------------------------------------------------------------------------------------------|---------------------|
| Safety zone                                                                                                                      | 624 x 892 cm        |
| Safety zone area                                                                                                                 | 39,8 m <sup>2</sup> |
| Overall height                                                                                                                   | 348 cm              |
| Free fall height                                                                                                                 | 150 cm              |
| Amount of users                                                                                                                  | 16                  |
| Product complies with EN 1176-1:2017-12                                                                                          | YES                 |
| Availability of spare parts                                                                                                      | YES                 |
| Age range                                                                                                                        | 3-14                |
| According to EN 1176-1:2017-12 norm, the product requires applying a safety surface according to the product's free fall height. |                     |