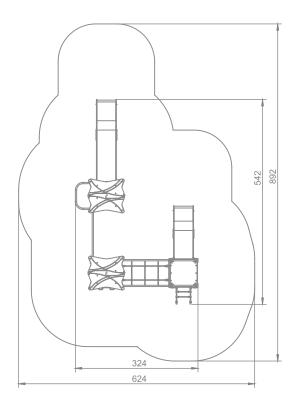

## INFORMATION ABOUT THE PRODUCT

| Dimensions                                                                                                                       | 324 x 542 cm        |
|----------------------------------------------------------------------------------------------------------------------------------|---------------------|
| Safety zone                                                                                                                      | 624 x 892 cm        |
| Safety zone area                                                                                                                 | 39,8 m <sup>2</sup> |
| Overall height                                                                                                                   | 348 cm              |
| Free fall height                                                                                                                 | 150 cm              |
| Amount of users                                                                                                                  | 16                  |
| Product complies with EN 1176-1:2017-12                                                                                          | YES                 |
| Availability of spare parts                                                                                                      | YES                 |
| Age range                                                                                                                        | 3-14                |
| According to EN 1176-1:2017-12 norm, the product requires applying a safety surface according to the product's free fall height. |                     |