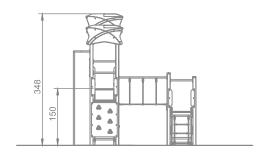

## INFORMATION ABOUT THE PRODUCT

| Dimensions                                                                                                                       | 324 x 542 cm        |
|----------------------------------------------------------------------------------------------------------------------------------|---------------------|
| Safety zone                                                                                                                      | 624 x 892 cm        |
| Safety zone area                                                                                                                 | 39,8 m <sup>2</sup> |
| Overall height                                                                                                                   | 348 cm              |
| Free fall height                                                                                                                 | 150 cm              |
| Amount of users                                                                                                                  | 16                  |
| Product complies with EN 1176-1:2017-12                                                                                          | YES                 |
| Availability of spare parts                                                                                                      | YES                 |
| Age range                                                                                                                        | 3-14                |
| According to EN 1176-1:2017-12 norm, the product requires applying a safety surface according to the product's free fall height. |                     |