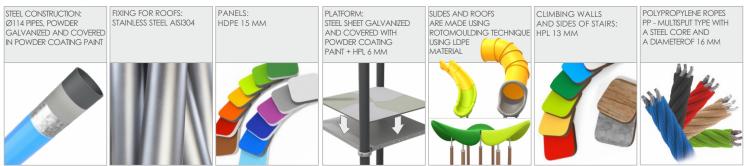

|
| The biggest element                                                                                                              | 6 m            |
| Product complies with EN 1176-1:2017-12                                                                                          | YES            |
| Availability of spare parts                                                                                                      | YES            |
| Age range                                                                                                                        | 3-12           |
| According to EN 1176-1:2017-12 norm, the product requires applying a safety surface according to the product's free fall height. |                |













## 1213



## MATERIALS: