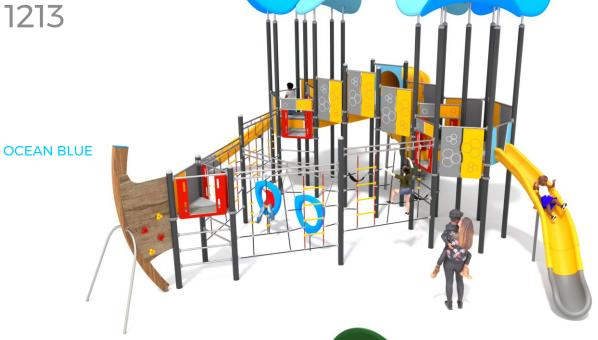

## INFORMATION ABOUT THE PRODUCT

| Dimensions                                                                                                                       | 1163 x 1251 cm |
|----------------------------------------------------------------------------------------------------------------------------------|----------------|
| Safety zone                                                                                                                      | 1516 x 1581 cm |
| Safety zone area                                                                                                                 | 130,7 m²       |
| Overall height                                                                                                                   | 588 cm         |
| Free fal