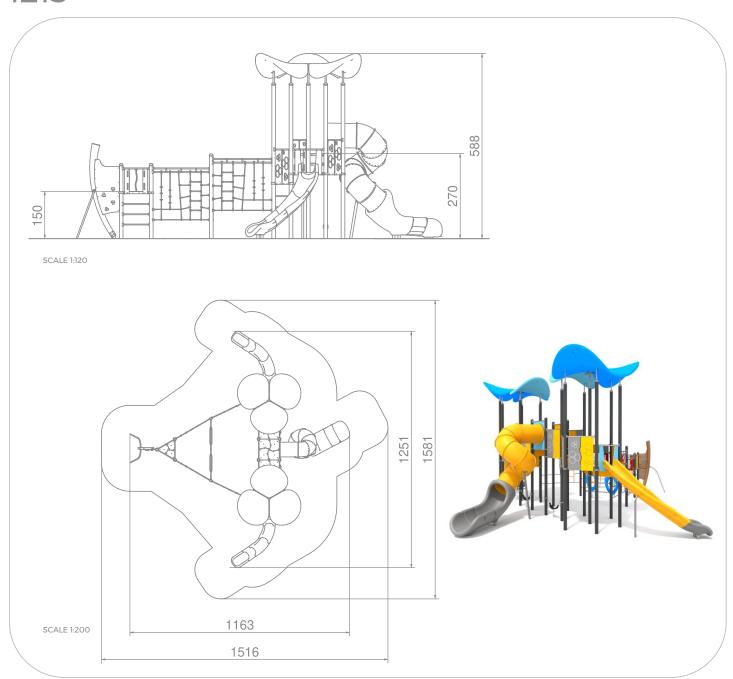

## INFORMATION ABOUT THE PRODUCT

| Dimensions                                                                                                                       | 1163 x 1251 cm |
|----------------------------------------------------------------------------------------------------------------------------------|----------------|
| Safety zone                                                                                                                      | 1516 x 1581 cm |
| Safety zone area                                                                                                                 | 130,7 m²       |
| Overall height                                                                                                                   | 588 cm         |
| Free fall height                                                                                                                 | 270 cm         |
| Amount of users                                                                                                                  | 46             |
| The heaviest element                                                                                                             | 55 kg          |
| The biggest element                                                                                                              | 6 m            |
| Product complies with EN 1176-1:2017-12                                                                                          | YES            |
| Availability of spare parts                                                                                                      | YES            |
| Age range                                                                                                                        | 3-12           |
| According to EN 1176-1:2017-12 norm, the product requires applying a safety surface according to the product's free fall height. |                |

## 1213