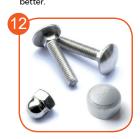

Connecting elements like screws, nuts, washers made of stainless steel. Vandal-proof screw plugs made of injection molded polyamide

System of connectors and clamps made of strong aluminum alloy. Aluminum is secured by the process of electrophoresis and powder coating with polyester paint UV resistant and QUALICOAT attested.