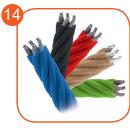

Polypropylene ropes ppmultisplit type with a steel core and a diameter of 16 mm.

Solid and esthetic rope connectors made of injection molded polyamide.

Rope endings pressed in a sleeve made of durable aluminum alloy.