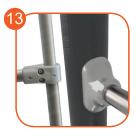

Connecting elements like screws, nuts, washers made of stainless steel. Vandal-proof screw plugs made of injection molded polyamide

System of connectors and clamps made of strong aluminum alloy. Aluminum is secured by the process of electrophoresis and powder coating with polyester paint UV resistant and QUALICOAT attested.