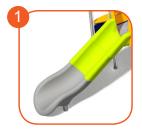

Safe pipe plugs made of injection molded polyamide.

Plate and rope connectors made of injection molded polyamide.

Climbing rocks made of chippings and colourful polyester resin.

Tube made of LDPE polyethylene rotationally molded with the inner diameter of 53,3 cm and the length of 125 cm.