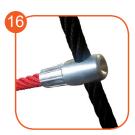

Polypropylene ropes ppmultisplit type with a steel core and a diameter of 16 mm.

Solid and esthetic rope connectors made of injection molded polyamide.

Rope endings pressed in a sleeve made of durable aluminum alloy.