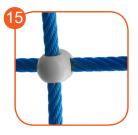

Polypropylene ropes ppmultisplit type with a steel core and a diameter of 16 mm.

Solid and esthetic rope connectors made of injection molded polyamide.

Rope endings pressed in a sleeve made of durable aluminum alloy.