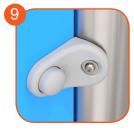

Connecting elements like screws, nuts, washers made of stainless steel. Vandal-proof screw plugs made of injection molded polyamide

System of connectors and clamps made of strong aluminum alloy. Aluminum is secured by the process of electrophoresis and powder coating with polyester paint UV resistant and QUALICOAT attested.