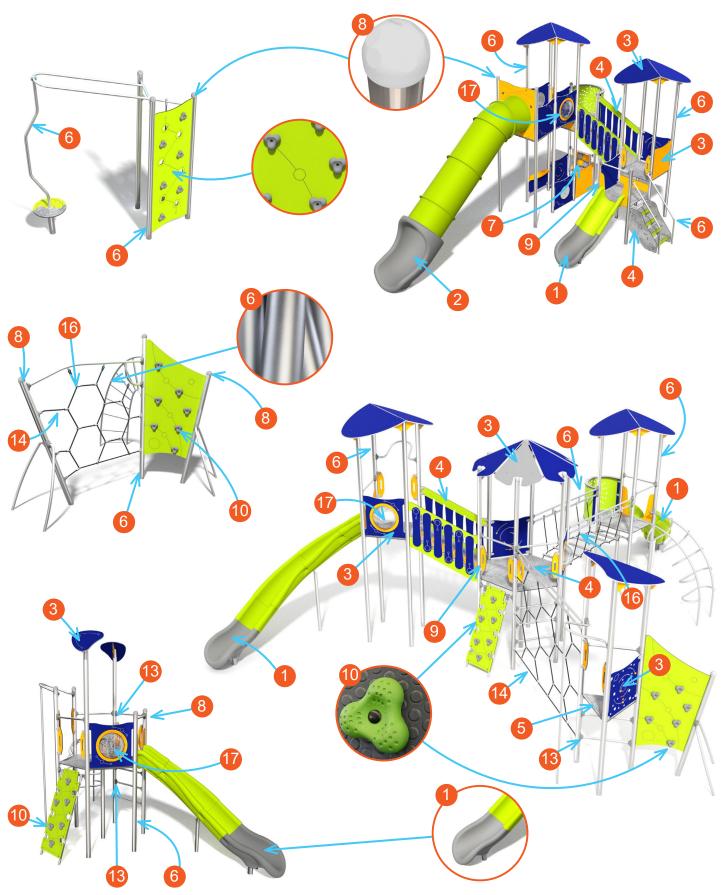

## **Aquarius INOX**

MATERIAL SPECIFICATION

Opened, modular polyethylene BUGLO slides made of rotomoulded LDPE type material.

Closed, modular, polyethylene BUGLO slides made of rotomoulded LDPE type

Plates of the walls made of colourful triple layered 15 mm HDPE polyethylene, in the highest quality, totally damp--proof and resistant to UV.