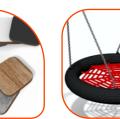

Plates made of colourful 13 mm HPL

"Bird nest" type seat with a diameter of 100 cm, hanged on 6 mm stainless steel chains. Metal frame covered with soft polypropylene rope

Swing slings, with double bearings