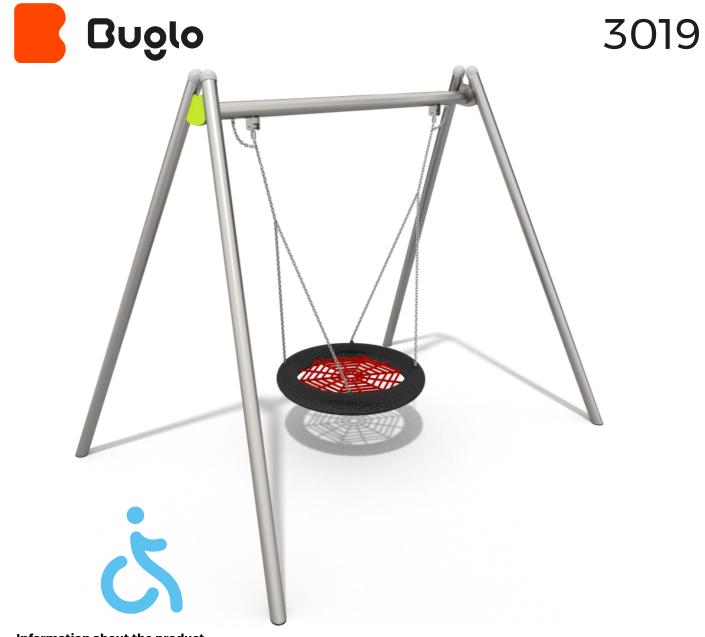

## Information about the product

| Dimensions                                                                                           | 217 x 303 cm |
|------------------------------------------------------------------------------------------------------|--------------|
| Safety zone                                                                                          | 750 x 235 cm |
| Safety zone area                                                                                     | 18 m²        |
| Overall height                                                                                       | 245 cm       |
| Free fall height                                                                                     | 134 cm       |
| Amount of users                                                                                      | 4            |
| Product complies with EN 1176-1:2017-12                                                              | YES          |
| Availability of spare parts                                                                          | YES          |
| Age range                                                                                            | 3-12         |
| According to EN 1176-1-2017-12 norm, the product requires applying a safety surface according to the |              |

Plates made of colourful 13 mm HPL

"Bird nest" type seat with a diameter of 100 cm, hanged on 6 mm stainless steel chains. Metal frame covered with soft polypropylene rope

Swing slings, with double bearings