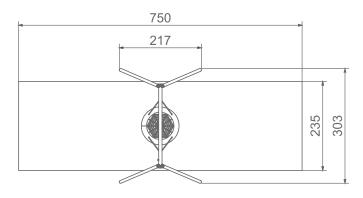

## Information about the product

| Dimensions                                                                                           | 217 x 303 cm |
|------------------------------------------------------------------------------------------------------|--------------|
| Safety zone                                                                                          | 750 x 235 cm |
| Safety zone area                                                                                     | 18 m²        |
| Overall height                                                                                       | 245 cm       |
| Free fall height                                                                                     | 134 cm       |
| Amount of users                                                                                      | 4            |
| Product complies with EN 1176-1:2017-12                                                              | YES          |
| Availability of spare parts                                                                          | YES          |
| Age range                                                                                            | 3-12         |
| According to EN 1176-1-2017-12 norm, the product requires applying a safety surface according to the |              |