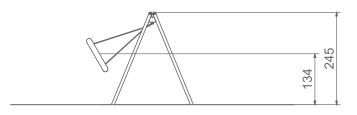

## Information about the product

| Dimensions                                                                                           | 217 x 303 cm |
|------------------------------------------------------------------------------------------------------|--------------|
| Safety zone                                                                                          | 750 x 235 cm |
| Safety zone area                                                                                     | 18 m²        |
| Overall height                                                                                       | 245 cm       |
| Free fall height                                                                                     | 134 cm       |
| Amount of users                                                                                      | 4            |
| Product complies with EN 1176-1:2017-12                                                              | YES          |
| Availability of spare parts                                                                          | YES          |
| Age range                                                                                            | 3-12         |
| According to EN 1176-1-2017-12 norm, the product requires applying a safety surface according to the |              |

According to EN 1176-1:2017-12 norm, the product requires applying a safety surface according to the product's free fall height.