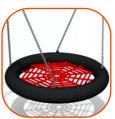

Plates made of colourful 13 mm HPL

"Bird nest" type seat with a diameter of 100 cm, hanged on 6 mm stainless steel chains. Metal frame covered with soft polypropylene rope

Swing slings, with double bearings