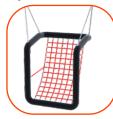

Plates made of colourful 13 mm HPL

"Bird nest" type seat with a diameter of 100 cm, hanged on 6 mm stainless steel chains. Metal frame covered with soft polypropylene rope

Swing slings, with double bearings