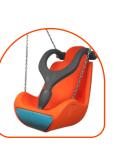

## **Optional**:

Approved seat - seat type hanged on fi. 6 mm chains made of stainless steel. Metal frame covered by soft polypropylene rope

Safe pipe plugs made of injection molded polyamid

Approved seat made with rotomoulding method dedicated for disabled users