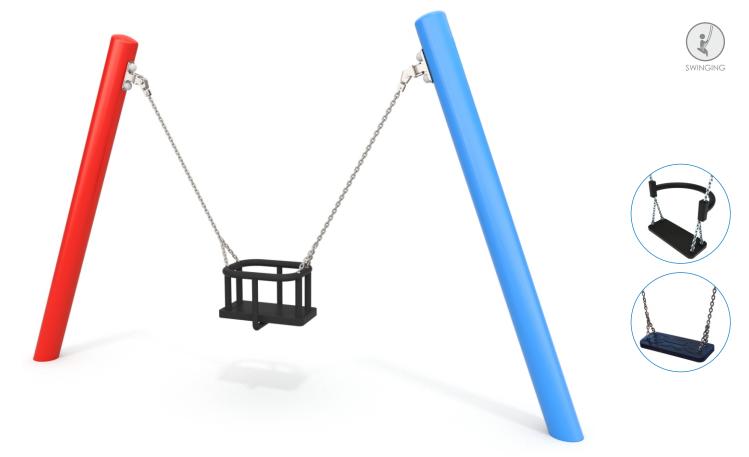

## INFORMATION ABOUT THE PRODUCT

| Dimensions                                                                                                                       | 33 x 300 cm       |
|----------------------------------------------------------------------------------------------------------------------------------|-------------------|
| Safety zone                                                                                                                      | 645 x 175 cm      |
| Safety zone area                                                                                                                 | 12 m <sup>2</sup> |
| Overall height                                                                                                                   | 186 cm            |
| Free fall height                                                                                                                 | 99 cm             |
| Amount of users                                                                                                                  | 1                 |
| Product complies with EN 1176-1:2017-12                                                                                          | YES               |
| Availability of spare parts                                                                                                      | YES               |
| Age range                                                                                                                        | 1-4               |
| According to EN 1176-1:2017-12 norm, the product requires applying a safety surface according to the product's free fall height. |                   |

MATERIALS:

SOLID CONSTRUCTION MADE OF BLACK STEEL IS235JR, CLEANED THE SANDBLASTING PROCESS

**OPTIONAL:** THE SEATS ARE MADE WITH AN ALUMINUM CONSTRUCTION COVERED WITH A SOFT EPDM RUBBER POLYURETHANE POLYURETHANE