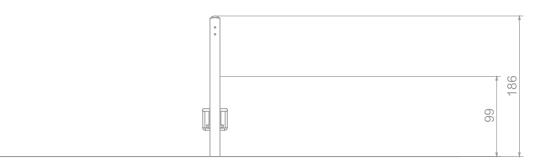

## INFORMATION ABOUT THE PRODUCT

| Dimensions                                                                                                                       | 33 x 300 cm       |
|----------------------------------------------------------------------------------------------------------------------------------|-------------------|
| Safety zone                                                                                                                      | 645 x 175 cm      |
| Safety zone area                                                                                                                 | 12 m <sup>2</sup> |
| Overall height                                                                                                                   | 186 cm            |
| Free fall height                                                                                                                 | 99 cm             |
| Amount of users                                                                                                                  | 1                 |
| Product complies with EN 1176-1:2017-12                                                                                          | YES               |
| Availability of spare parts                                                                                                      | YES               |
| Age range                                                                                                                        | 1-4               |
| According to EN 1176-1:2017-12 norm, the product requires applying a safety surface according to the product's free fall height. |                   |