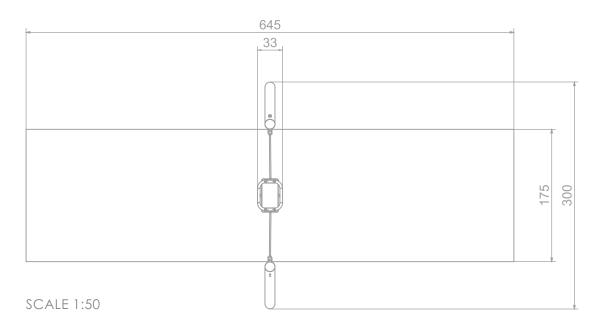

## INFORMATION ABOUT THE PRODUCT

| Dimensions                                                                                                                       | 33 x 300 cm       |
|----------------------------------------------------------------------------------------------------------------------------------|-------------------|
| Safety zone                                                                                                                      | 645 x 175 cm      |
| Safety zone area                                                                                                                 | 12 m <sup>2</sup> |
| Overall height                                                                                                                   | 186 cm            |
| Free fall height                                                                                                                 | 99 cm             |
| Amount of users                                                                                                                  | 1                 |
| Product complies with EN 1176-1:2017-12                                                                                          | YES               |
| Availability of spare parts                                                                                                      | YES               |
| Age range                                                                                                                        | 1-4               |
| According to EN 1176-1:2017-12 norm, the product requires applying a safety surface according to the product's free fall height. |                   |