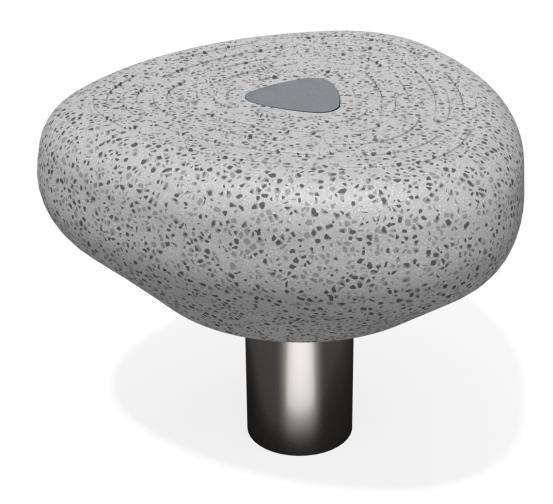

## 4011 RECYCLED

## 4011 RECYCLED

Elements made of stainless steel AISI304 totally resistant to various weather conditions.

Modules manufactured of rotomoulded polyethylene

Let's **Buglo** 