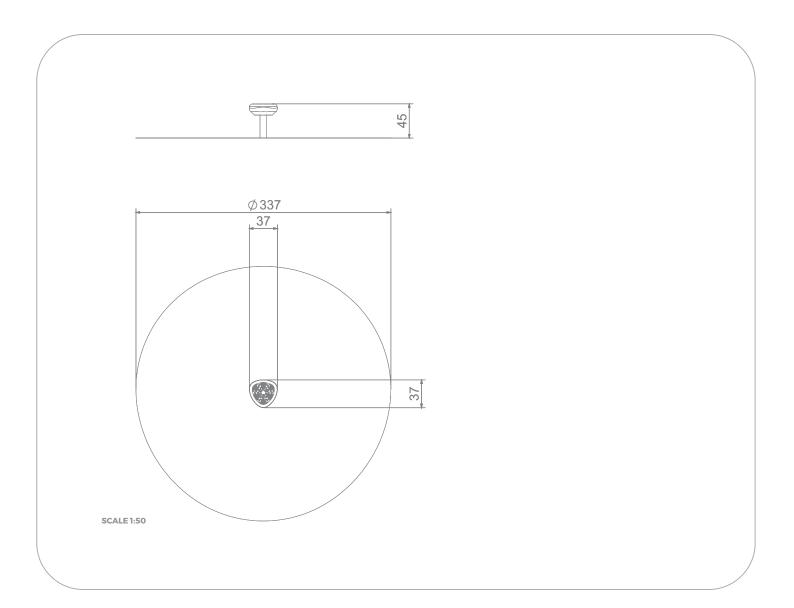

## Information about the product

| Dimensions                              | 37 X 37 cm   |
|-----------------------------------------|--------------|
| Safety zone                             | 357 X 357 cm |
| Safety zone area                        | 9 m²         |
| Overall height                          | 30, 45 cm    |
| Free fall height                        | 30, 45 cm    |
| Amount of users                         | 1            |
| Product complies with EN 1176-1:2017-12 | Yes          |
| Availability of spare parts             | Yes          |
| Age range                               | 3-12         |
|                                         |              |

According to EN 1176-1:2017-12 norm, the product requires applying a safety surface according to the product's free fall height.