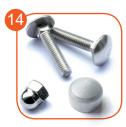

Climbing rocks made of chippings and colourful polyester resin.

Connecting elements like screws, nuts, washers made of stainless steel. Vandal-proof screw plugs made of injection molded polyamide.

Patented system of connectors and clamps made of strong aluminum alloy. Aluminum is secured by the process of electrophoresis and powder coating with polyester paint UV resistant and QUALICOAT attested.