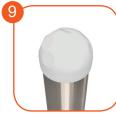

Safe pipe plugs made of injection molded polyami-

Ergonomically-shaped polyethylene rings improving the physical well-being and motor coordination.

Tube made of LDPE polyethylene rotationally molded with the inner diameter of 53,3 cm and the length of 125 cm.