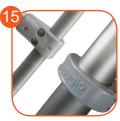

Climbing rocks made of chippings and colourful polyester resin.

Connecting elements like screws, nuts, washers made of stainless steel. Vandal-proof screw plugs made of injection molded polyamide.

Patented system of connectors and clamps made of strong aluminum alloy. Aluminum is secured by the process of electrophoresis and powder coating with polyester paint UV resistant and QUALICOAT attested.