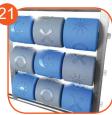

Ends of ropes clamped in sleeves made of durable aluminum alloys.

Rope ladder steps and rope knots made of injection molded polyamide.

The TIC TAC TOE game is made of polyethylene rotationally molded with symbols on the form. Esthetic finishing without sharp edges. The barrel is 16 cm height and 15,5 cm wide enriched with additional symbols like sun and moon, making the fun even better.