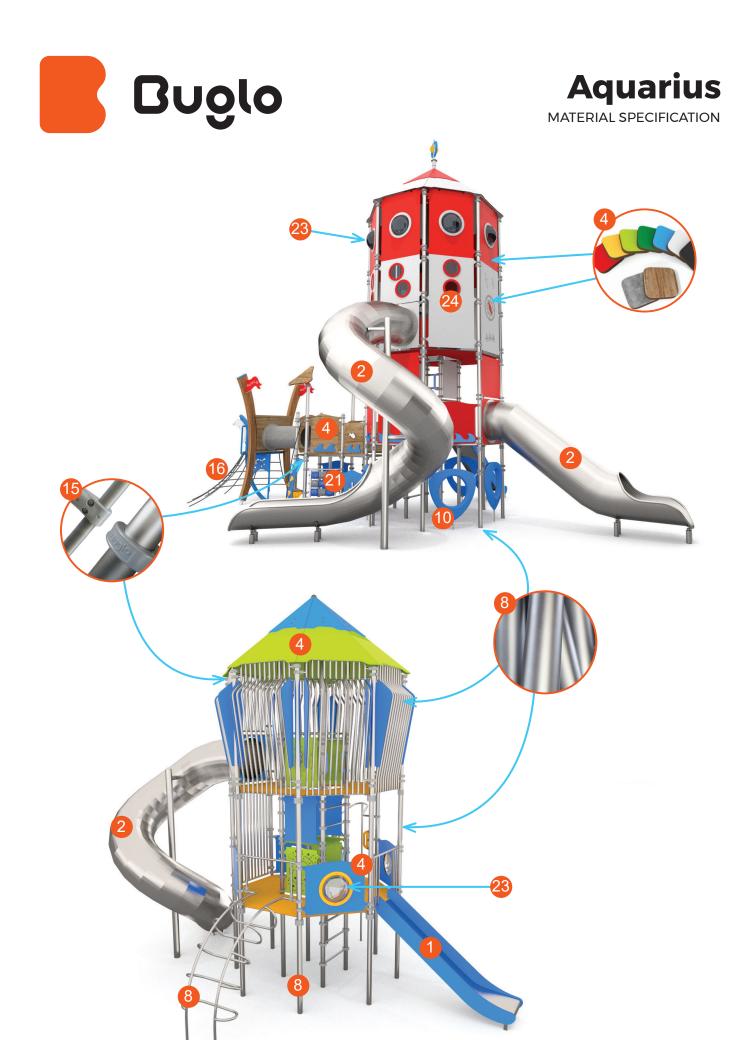

## **Aquarius**

MATERIAL SPECIFICATION

## Buglo

## **Aquarius**

## MATERIAL SPECIFICATION

Slides made of stainless steel AISI 304. Metal sheet with a thickness of 2 mm formed in a CNC technique. Side panels made of HDPE polyethylene 15 mm, in the highest quality and totally damp-proof and resistant to UV.