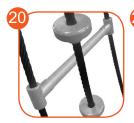

Climbing rocks made of chippings and colourful polyester resin.

Connecting elements like screws, nuts, washers made of stainless steel. Vandal-proof screw plugs made of injection molded polyamide.

Patented system of connectors and clamps made of strong aluminum alloy. Aluminum is secured by the process of electrophoresis and powder coating with polyester paint UV resistant and QUALICOAT attested.