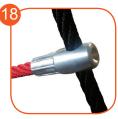

Polypropylene ropes ppmultisplit type with a steel core and a diameter of 16 mm.

Solid and esthetic rope connectors made of injection molded polyamide.

Rope endings pressed in a sleeve made of durable aluminum alloy.

Ends of ropes clamped in sleeves made of durable aluminum alloys.

Rope ladder steps and rope knots made of injection molded polyamide.

The TIC TAC TOE game is made of polyethylene rotationally molded with symbols on the form. Esthetic finishing without sharp edges. The barrel is 16 cm height and 15,5 cm wide enriched with additional symbols like sun and moon, making the fun even better.