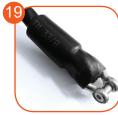

Climbing rocks made of chippings and colourful polyester resin.

Connecting elements like screws, nuts, washers made of stainless steel. Vandal-proof screw plugs made of injection molded polyamide.

Patented system of connectors and clamps made of strong aluminum alloy. Aluminum is secured by the process of electrophoresis and powder coating with polyester paint UV resistant and QUALICOAT attested.