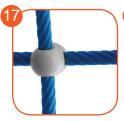

Polypropylene ropes ppmultisplit type with a steel core and a diameter of 16 mm.

Solid and esthetic rope connectors made of injection molded polyamide.

Rope endings pressed in a sleeve made of durable aluminum alloy.

Ends of ropes clamped in sleeves made of durable aluminum alloys.

Rope ladder steps and rope knots made of injection molded polyamide.

The TIC TAC TOE game is made of polyethylene rotationally molded with symbols on the form. Esthetic finishing without sharp edges. The barrel is 16 cm height and 15,5 cm wide enriched with additional symbols like sun and moon, making the fun even better.