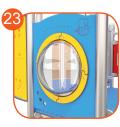

Telephone module, made of triple layered 15mm HDPE and stainless steel. Two modules allow distance communication.

Hemispheric window with a diameter of 400 mm. Material: heat - formed polycarbonate 5 mm thick.