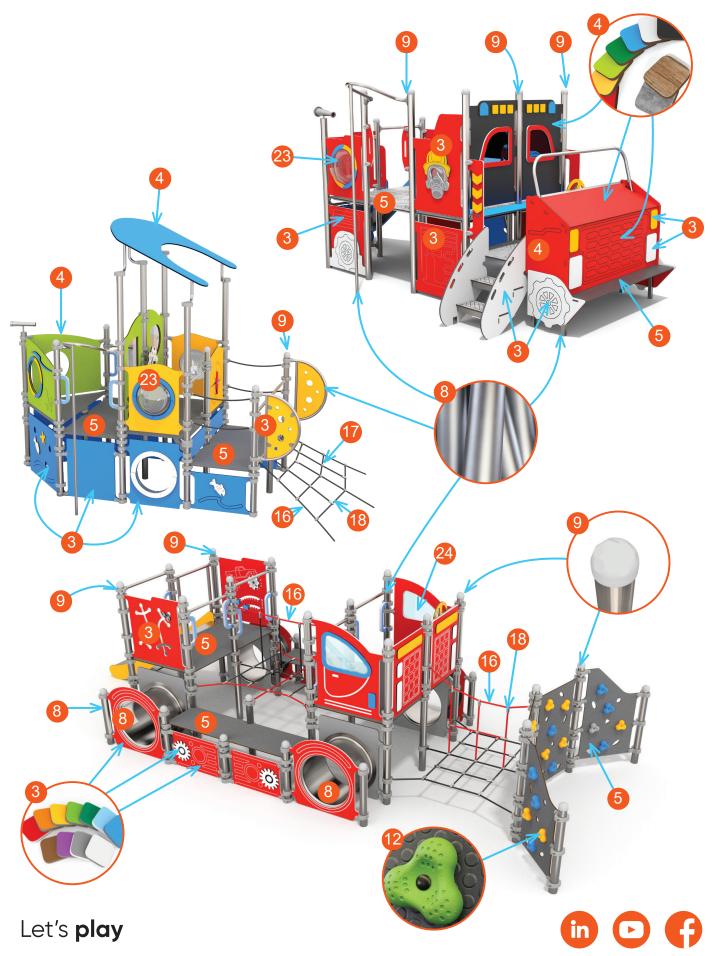

Let's **play** 









## **Aquarius**

MATERIAL SPECIFICATION





## Buglo

## **Aquarius**

## MATERIAL SPECIFICATION



Slides made of stainless steel AISI 304. Metal sheet with a thickness of 2 mm formed in a CNC technique. Side panels made of HDPE polyethylene 15 mm, in the highest quality and totally damp-proof and resistant to UV.



Tube slide made of stainless steel AISI 304. The metal sheet is 2 mm thick and the end section is finished with a band made of pipe 33,7 mm. The surface is polished.



Plates of the walls made of colourful triple layered 15 mm HDPE polyethylene, in the highest quality, totally damp--proof and resistant to UV.



Plates of the walls and platforms made of colourful 13 mm HPL (black plates made of 8 mm HPL), in the highest quality, totally damp-proof and resistant to UV.



Anti-slip anthracite 10 mm HPL platform pla