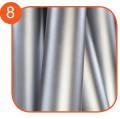

Tube slide made of stainless steel AISI 304. The metal sheet is 2 mm thick and the end section is finished with a band made of pipe 33,7 mm. The surface is polished.

Plates of the walls made of colourful triple layered 15 mm HDPE polyethylene, in the highest quality, totally damp--proof and resistant to UV.