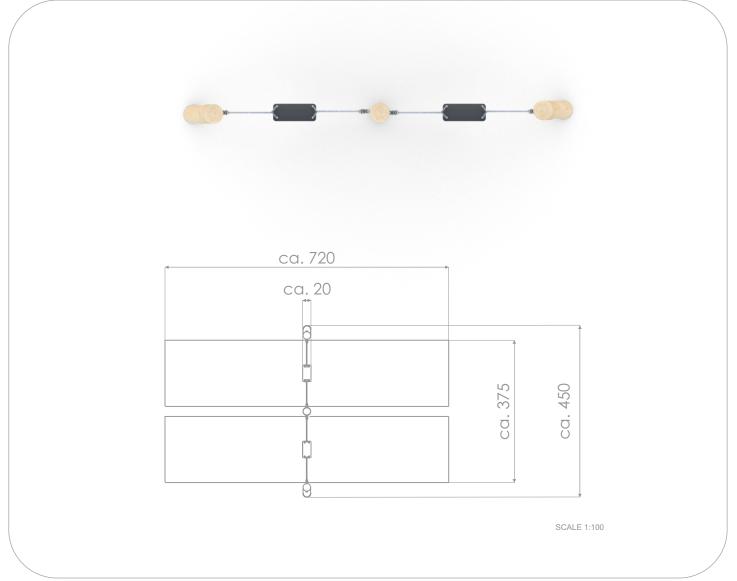

#### INFORMATION ABOUT THE PRODUCT

| Dimensions                                                                                                                       | ca. 20 x 450 cm  |
|----------------------------------------------------------------------------------------------------------------------------------|------------------|
| Safety zone                                                                                                                      | ca. 720 x 375 cm |
| Overall height                                                                                                                   | ca. 235 cm       |
| Free fall height                                                                                                                 | ca. 134 cm       |
| Amount of users                                                                                                                  | 2 person         |
| Product complies with EN 1176-1:2017-12                                                                                          | YES              |
| Availability of spare parts                                                                                                      | YES              |
| Age range                                                                                                                        | 3-12             |
| The biggest element:                                                                                                             | 305 cm           |
| The heaviest element:                                                                                                            | 105 kg           |
| According to EN 1176-1:2017-12 norm, the product requires applying a safety surface according to the product's free fall height. |                  |