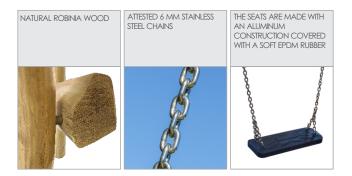

| YES              |
| Age range                                                                                                                        | 3-12             |
| The biggest element:                                                                                                             | 305 cm           |
| The heaviest element:                                                                                                            | 105 kg           |
| According to EN 1176-1:2017-12 norm, the product requires applying a safety surface according to the product's free fall height. |                  |

Visualisation is for reference only, actual appearance may vary.

O



# 8130

## **ROBINIA PLAY**

INFORMATION FOR ARCHITECTS



### MATERIALS: