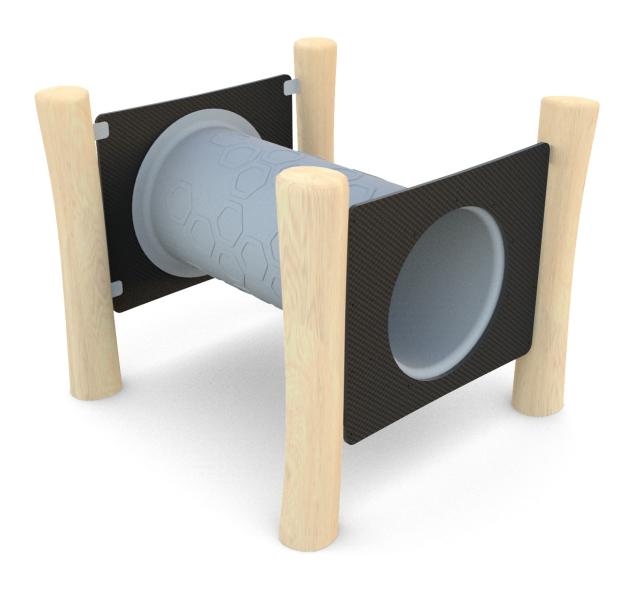

## **ROBINIA PLAY**

## INFORMATION ABOUT THE PRODUCT

| IN ORMINION ABOUT THE PRODUCT                                                                                                    |                  |
|----------------------------------------------------------------------------------------------------------------------------------|------------------|
| Dimensions                                                                                                                       | ca. 142 x 127 cm |
| Safety zone                                                                                                                      | ca. 442 x 427 cm |
| Overall height                                                                                                                   | ca. 120 cm       |
| Free fall height                                                                                                                 | ca. 96 cm        |
| Amount of users                                                                                                                  | 2 persons        |
| Product complies with EN 1176-1:2017-12                                                                                          | YES              |
| Availability of spare parts                                                                                                      | YES              |
| Age range                                                                                                                        | 3-12             |
| The biggest element:                                                                                                             | 190 cm           |
| The heaviest element:                                                                                                            | 63 kg            |
| According to EN 1176-1;2017-12 norm, the product requires applying a safety surface according to the product's free fall height. |                  |

## MATERIALS:

TUBE MADE OF LDPE POLYETHYLENE ROTATIONALLY MOLDED WITH THE INNER DIAMETER OF 53,3 CM AND THE LENGHT OF 125 CM

ELEMENTS CONSTRUCTION MADE OF STAINLESS STEEL ASISI 304

ANTI-SLIP 15 MM PLATFORM PLATE