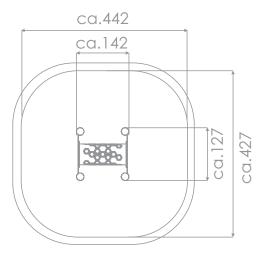

## INFORMATION ABOUT THE PRODUCT

| IN ORMINION ABOUT THE PRODUCT                                                                                                    |                  |
|----------------------------------------------------------------------------------------------------------------------------------|------------------|
| Dimensions                                                                                                                       | ca. 142 x 127 cm |
| Safety zone                                                                                                                      | ca. 442 x 427 cm |
| Overall height                                                                                                                   | ca. 120 cm       |
| Free fall height                                                                                                                 | ca. 96 cm        |
| Amount of users                                                                                                                  | 2 persons        |
| Product complies with EN 1176-1:2017-12                                                                                          | YES              |
| Availability of spare parts                                                                                                      | YES              |
| Age range                                                                                                                        | 3-12             |
| The biggest element:                                                                                                             | 190 cm           |
| The heaviest element:                                                                                                            | 63 kg            |
| According to EN 1176-1;2017-12 norm, the product requires applying a safety surface according to the product's free fall height. |                  |

## **ROBINIA PLAY**

INFORMATION FOR ARCHITECTS

SCALE 1:100