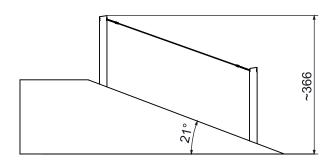

## Information about the product

| Dimensions                              | ca. 417 x 20 cm  |
|-----------------------------------------|------------------|
| Safety zone                             | ca. 717 x 320 cm |
| Safety zone area                        | ca. 19 m²        |
| Overall height                          | ca. 366 cm       |
| Free fall height                        | -                |
| Amount of users                         | 7                |
| Product complies with EN 1176-1:2017-12 | Yes              |
| Availability of spare parts             | Yes              |
| Age range                               | 3-12             |
|                                         |                  |