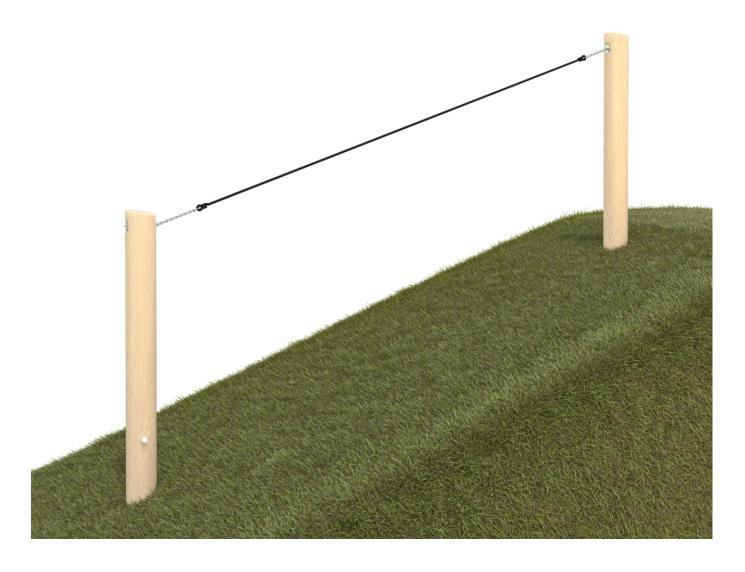

## Information about the product

| Dimensions                              | ca. 417 x 20 cm  |
|-----------------------------------------|------------------|
| Safety zone                             | ca. 717 x 320 cm |
| Safety zone area                        | ca. 19 m²        |
| Overall height                          | ca. 366 cm       |
| Free fall height                        | -                |
| Amount of users                         | 7                |
| Product complies with EN 1176-1:2017-12 | Yes              |
| Availability of spare parts             | Yes              |
| Age range                               | 3-12             |
|                                         |                  |

 $According \ to \ EN \ 1176-1: 2017-12 \ norm, the product requires a