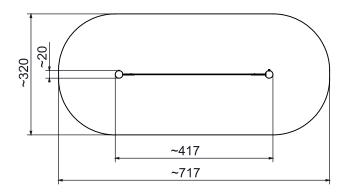

## Information about the product

| Dimensions                              | ca. 417 x 20 cm  |
|-----------------------------------------|------------------|
| Safety zone                             | ca. 717 x 320 cm |
| Safety zone area                        | ca. 19 m²        |
| Overall height                          | ca. 366 cm       |
| Free fall height                        | -                |
| Amount of users                         | 7                |
| Product complies with EN 1176-1:2017-12 | Yes              |
| Availability of spare parts             | Yes              |
| Age range                               | 3-12             |
|                                         |                  |