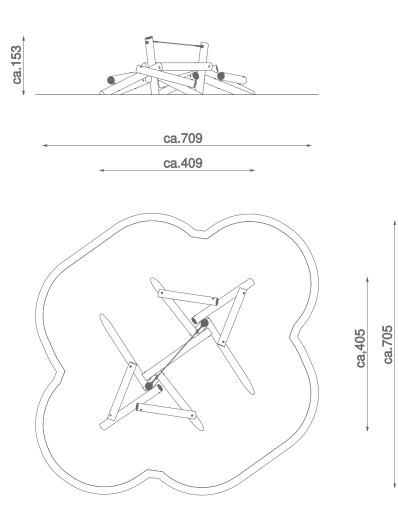

## Information about the product

| Dimensions                                                                                                                       | ca. 409 x 405 cm |
|----------------------------------------------------------------------------------------------------------------------------------|------------------|
| Safety zone                                                                                                                      | ca. 709 x 705 cm |
| Safety zone area                                                                                                                 | ca. 42,2 m²      |
| Overall height                                                                                                                   | ca. 153 cm       |
| Free fall height                                                                                                                 | ca. 84 cm        |
| Amount of users                                                                                                                  | 7                |
| Tallest element                                                                                                                  | 240 cm           |
| Heaviest element                                                                                                                 | 80 kg            |
| Product complies with EN 1176-1:2017-12                                                                                          | Yes              |
| Availability of spare parts                                                                                                      | Yes              |
| Age range                                                                                                                        | 3-12             |
| According to EN 1176-1:2017-12 norm, the product requires applying a safety surface according to the product's free fall height. |                  |
|                                                                                                                                  |                  |

## 8413

SCALE 1:100