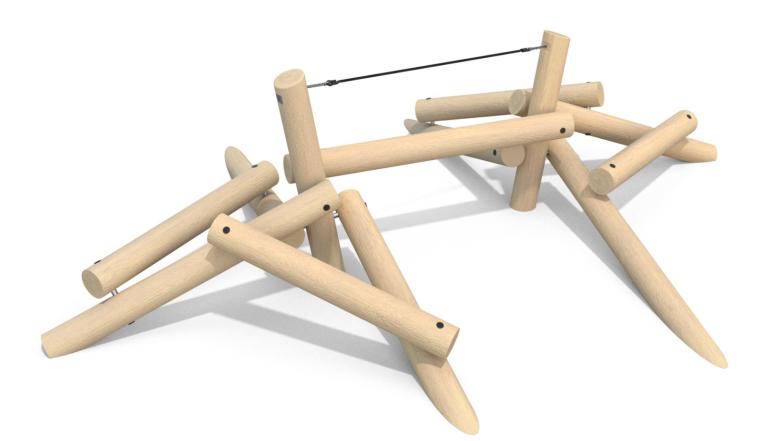

## Information about the product

| Dimensions                                                                                                                       | ca. 409 x 405 cm |
|----------------------------------------------------------------------------------------------------------------------------------|------------------|
| Safety zone                                                                                                                      | ca. 709 x 705 cm |
| Safety zone area                                                                                                                 | ca. 42,2 m²      |
| Overall height                                                                                                                   | ca. 153 cm       |
| Free fall height                                                                                                                 | ca. 84 cm        |
| Amount of users                                                                                                                  | 7                |
| Tallest element                                                                                                                  | 240 cm           |
| Heaviest element                                                                                                                 | 80 kg            |
| Product complies with EN 1176-1:2017-12                                                                                          | Yes              |
| Availability of spare parts                                                                                                      | Yes              |
| Age range                                                                                                                        | 3-12             |
| According to EN 1176-1:2017-12 norm, the product requires applying a safety surface according to the product's free fall height. |                  |
|                                                                                                                                  |                  |

## Functions

Balancing

Climbing