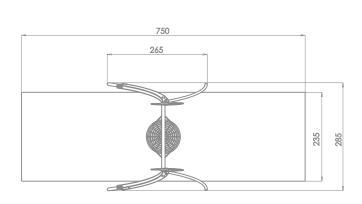

| Dimensions                                                                                                                       | 285 x 265 cm |
|----------------------------------------------------------------------------------------------------------------------------------|--------------|
| Safety zone                                                                                                                      | 235 x 750 cm |
| Safety zone area                                                                                                                 | 18 m²        |
| Overall height                                                                                                                   | 308 cm       |
| Free fall height                                                                                                                 | 132 cm       |
| Amount of users                                                                                                                  | 4            |
| Product complies with EN 1176-1:2017-12                                                                                          | YES          |
| Availability of spare parts                                                                                                      | YES          |
| Age range                                                                                                                        | 3-12         |
| According to EN 1176-1:2017-12 norm, the product requires applying a safety surface according to the product's free fall height. |              |