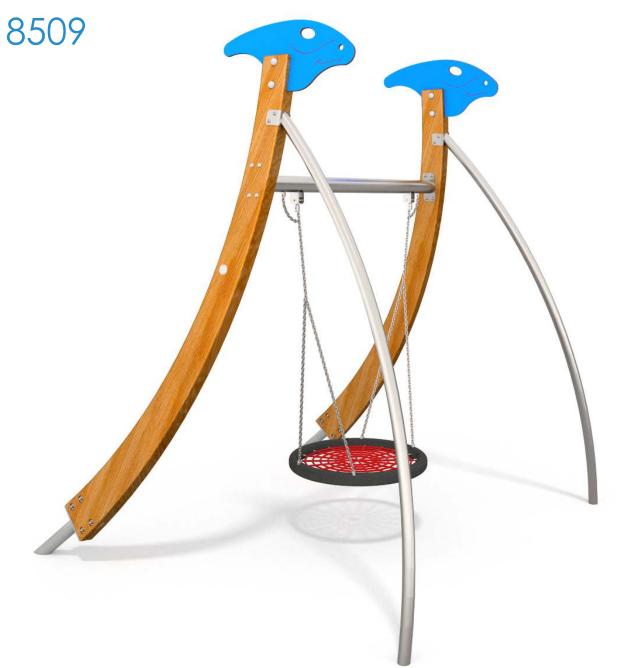

8509

## MATERIALS:

SOLID CONSTRUCTION
MADE OF STAINLESS STEEL
AISI 304 TOTALLYRESISTANT
TO WEATHER CONDITIONS, AND 280 CM LONG.

PLATES OF THE WALLS MADE OF COLOURFUL TRIPLE LAYERED 15 MM HDPE POLYETHYLENE, IN THE HIGHEST QUALITY

ATTESTED 6 MM STAINLESS STEEL CHAINS

"BIRD NEST" TYPE SEAT WITH A DIAMETER 100 CM