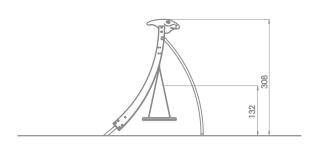

| Dimensions                                                                                                                       | 285 x 265 cm |
|----------------------------------------------------------------------------------------------------------------------------------|--------------|
| Safety zone                                                                                                                      | 235 x 750 cm |
| Safety zone area                                                                                                                 | 18 m²        |
| Overall height                                                                                                                   | 308 cm       |
| Free fall height                                                                                                                 | 132 cm       |
| Amount of users                                                                                                                  | 4            |
| Product complies with EN 1176-1:2017-12                                                                                          | YES          |
| Availability of spare parts                                                                                                      | YES          |
| Age range                                                                                                                        | 3-12         |
| According to EN 1176-1:2017-12 norm, the product requires applying a safety surface according to the product's free fall height. |              |