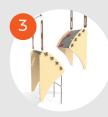

#### SAND

**Wobbly climbing wall** designed on a spring, HDPE 15 mm plates connected with strengthened rubber –for platforms 120/150 cm

**Suspension Bridge** – stainless steel ladder connected with HDPE/HPL and ropes giving a fun entrance to the castle.