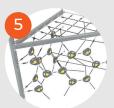

**Nets** with the use of rotomoulding rope holders are more stable and easier to climb.