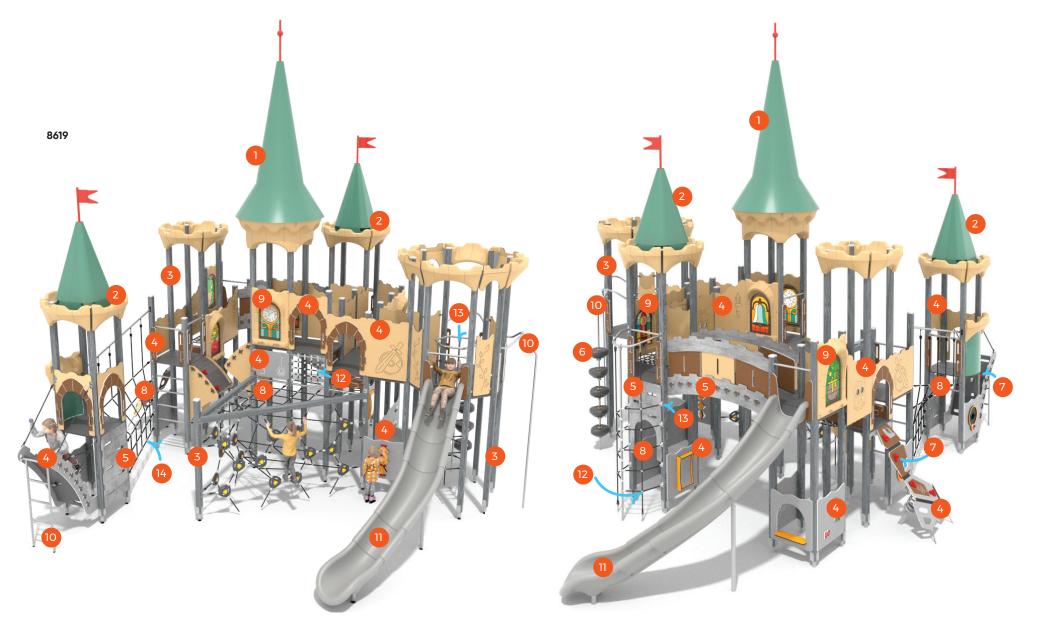

#### MATERIAL SPECIFICATION

Rotomoulded roof with a metal spire - 3,8 m height.

The roof is made of a combination of metal sheets and components constructed from rotomoulding.

Wood from coniferous trees (Scandinavian spruce), with a crosssection of 90x90 mm, heartwood-free, layered with polyurethane adhesives completely resistant to moisture. The wood undergoes a three-stage impregnation process. Painted grey.