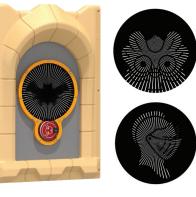

Princess or Knight?

Turn the puzzle and create your figure: Princess Knight

Spy Bat and Owl

Wherever you go, the Bat and the Owl will always watch you.

Scanimation Turn the knob and create your illusion Coins