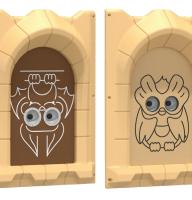

Princess or Knight?

Turn the puzzle and create your figure: Princess Knight

Spy Bat and Owl

Wherever you go, the Bat and the Owl will always watch you.

Scanimation Turn the knob and create your illusion Coins