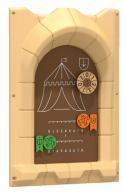

#### **PLAY BOARDS**

Knights Battle

Spin the disc and battle the knights.

Coins

Fate

Choose your route with your friends and see whose coin is going to be faster.

Drop the button and see your fate: Princess / Wizard / Knight

Princess or Knight?

Turn the puzzle and create your figure: Princess Knight

Spy Bat and Owl

Wherever you go, the Bat and the Owl will always watch you.

Scanimation Turn the knob and create your illusion Coins

Choose your route with your friends and see whose coin is going to be faster.

Convex and Sunken Mirrors

Look in the mirror and have a laugh.