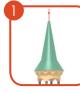

#### MATERIAL SPECIFICATION

Rotomoulded roof with a metal spire - 3,8 m height.

The roof is made of a combination of metal sheets and components constructed from rotomoulding.

Wood from coniferous trees (Scandinavian spruce), with a crosssection of 90x90 mm, heartwood-free, layered with polyurethane adhesives completely resistant to moisture. The wood undergoes a three-stage impregnation process. Painted grey.