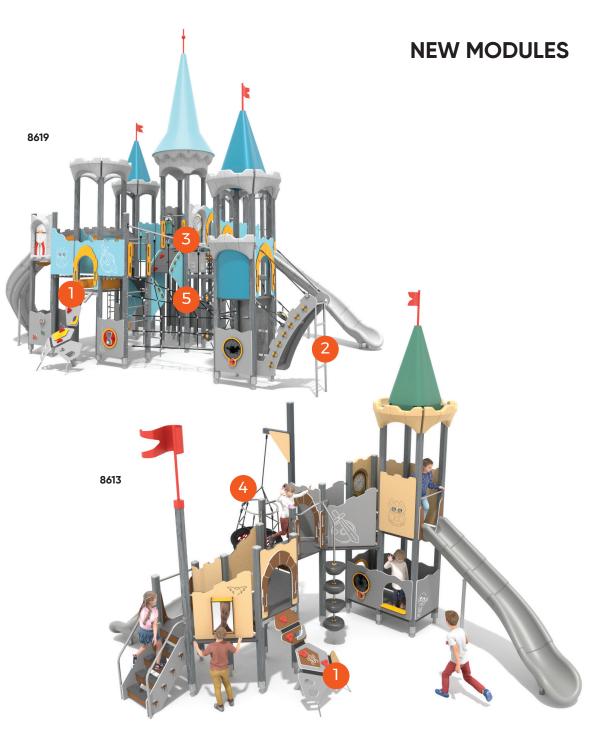

#### **KINGLO SERIES**

The castles are inspired by medieval fortresses but constructed from the latest materials and technologies, ensuring safety and durability. From majestic towers to hidden passages, every element is designed with long hours of fun in mind.

The **Kinglo Series** consists of 19 unique products available in two colour versions: SAND and ICE. Each version features distinctive details that add a magical charm and stimulate children's imagination.