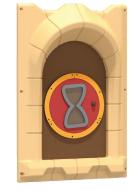

#### **PLAY BOARDS**

Knights Battle

Spin the disc and battle the knights.

Coins

Fate

Choose your route with your friends and see whose coin is going to be faster.

Drop the button and see your fate: Princess / Wizard / Knight

Princess or Knight?

Turn the puzzle and create your figure: Princess Knight

Spy Bat and Owl

Wherever you go, the Bat and the Owl will always watch you.

Scanimation Turn the knob and create your illusion Coins