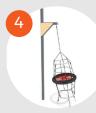

**Skip Bridge –** Broken in half you can climb different part of the unit. Platform difference: 60 cm.

**Cage attached** to steel post with a bird nest seat where you can rock yourself or have a great observation point.