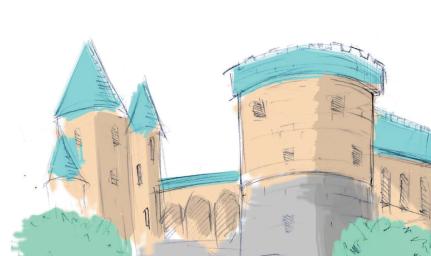

#### **KINGLO SERIES**

The castles are inspired by medieval fortresses but constructed from the latest materials and technologies, ensuring safety and durability. From majestic towers to hidden passages, every element is designed with long hours of fun in mind.

The **Kinglo Series** consists of 19 unique products available in two colour versions: SAND and ICE. Each version features distinctive details that add a magical charm and stimulate children's imagination.