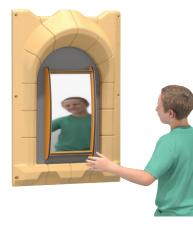

Choose your route with your friends and see whose coin is going to be faster.

Convex and Sunken Mirrors

Look in the mirror and have a laugh.