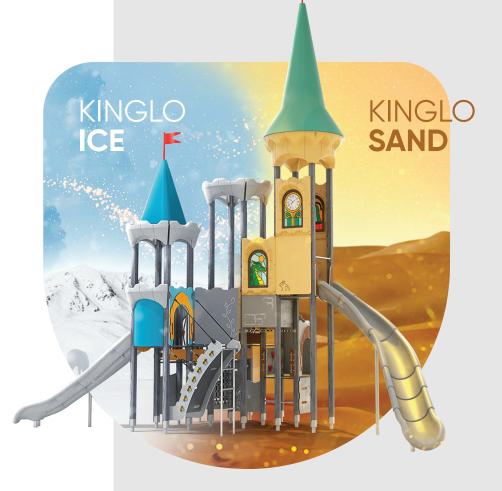

#### **KINGLO SERIES**

The castles are inspired by medieval fortresses but constructed from the latest materials and technologies, ensuring safety and durability. From majestic towers to hidden passages, every element is designed with long hours of fun in mind.

The **Kinglo Series** consists of 19 unique products available in two colour versions: SAND and ICE. Each version features distinctive details that add a magical charm and stimulate children's imagination.