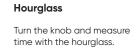

Princess or Knight?

Turn the puzzle and create your figure: Princess Knight

Spy Bat and Owl

Wherever you go, the Bat and the Owl will always watch you.

Scanimation Turn the knob and create your illusion Coins