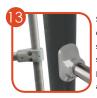

Open, modular, polyethylene slides made of rotomoulded LDPE type material.

Solid and esthetic rope connectors made of injection molded polyamide.

System of connectors and clamps made of strong aluminum alloy. Aluminum is secured by the process of electrophoresis and powder coating with polyester paint UV resistant and QUALICOAT attested.

Rope endings pressed in a sleeve made of durable aluminum alloy.

Handle made of rotomoulded LDPE type material.