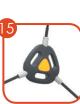

#### **PLAY BOARDS**

Knights Battle

Spin the disc and battle the knights.

Coins

Fate

Choose your route with your friends and see whose coin is going to be faster.

Drop the button and see your fate: Princess / Wizard / Knight

Princess or Knight?

Turn the puzzle and create your figure: Princess Knight

Spy Bat and Owl

Wherever you go, the Bat and the Owl will always watch you.

Scanimation Turn the knob and create your illusion Coins

Choose your route with your friends and see whose coin is going to be faster.

Convex and Sunken Mirrors

Look in the mirror and have a laugh.