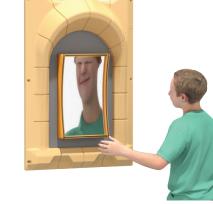

Choose your route with your friends and see whose coin is going to be faster.

Convex and Sunken Mirrors

Look in the mirror and have a laugh.