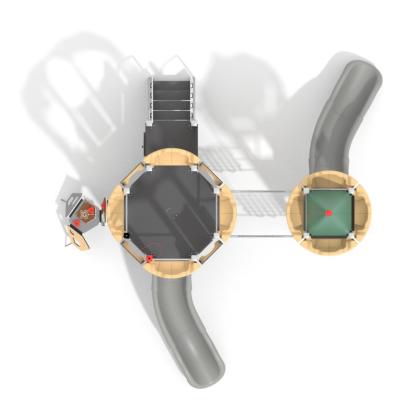

|
| Safety zone                             | 821 x 921 cm |
| Safety zone area                        | 49,5m²       |
| Overall height                          | 514 cm       |
| Free fall height                        | 120 cm       |
| Amount of users                         | 18           |
| Tallest element                         | 335 cm       |
| Heaviest element                        | 35 kg        |
| Product complies with EN 1176-1:2017-12 | Yes          |
| Availability of spare parts             | Yes          |
| Age range                               | 3-12         |

According to EN 1176-1:2017-12 norm, the product requires applying a safety surface according to the product's free fall height.

## **Functions**



Sliding



Balancing



Socializing























## **Materials**



Wood from coniferous trees (Scandinavian spruce), with a cross-section of 90x90 mm, heartwood-free, layered with polyurethane adhesives completely resistant to moisture. The wood undergoes a threestage impregnation process.



Elements made of stainless steel AISI304 totally resistant to various weather conditions.



Elements made of black steel painted S235JR, protected against corrosion by powder galvanising and powder coating using polyester paints that are UV resistant.



Anthracite non-slip HPL 18 mm panel with hexagonal structurem characterized by maximum resistance to environmental factors and highest durability against abrasion.



Wall panels made of coloured, highest quality HPL 13 mm (black HPL 8mm), completely resistant resistant to moisture and to moist