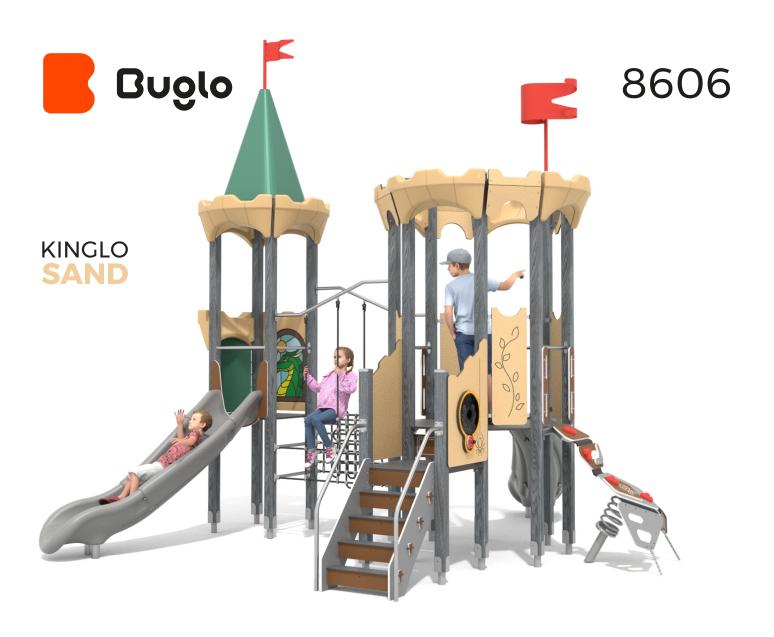

## Information about the product

| Dimensions                              | 515 x 527 cm |
|-----------------------------------------|--------------|
| Safety zone                             | 821 x 921 cm |
| Safety zone area                        | 49,5m²       |
| Overall height                          | 514 cm       |
| Free fall height                        | 120 cm       |
| Amount of users                         | 18           |
| Tallest element                         | 335 cm       |
| Heaviest element                        | 35 kg        |
| Product complies with EN 1176-1:2017-12 | Yes          |
| Availability of spare parts             | Yes          |
| Age range                               | 3-12         |

According to EN 1176-1:2017-12 norm, the product requires applying a safety surface according to the product's free fall height.

## **Functions**

Sliding

Balancing

Socializing

## **Materials**

Wood from coniferous trees (Scandinavian spruce), with a cross-section of 90x90 mm, heartwood-free, layered with polyurethane adhesives completely resistant to moisture. The wood undergoes a threestage impregnation process.

Elements made of stainless steel AISI304 totally resistant to various weather conditions.

Elements made of black steel painted S235JR, protected against corrosion by powder galvanising and powder coating using polyester paints that are UV resistant.

Anthracite non-slip HPL 18 mm panel with hexagonal structurem characterized by maximum resistance to environmental factors and highest durability against abrasion.

Wall panels made of coloured, highest quality HPL 13 mm (black HPL 8mm), completely resistant resistant to moisture and to moisture and UV.

Wall panels made of high quality, coloured triplelayer HDPE 15 mm,

Elements made of LDPE material using rotomoulding technique.

polypropylene ropes ppmultislip, with a steel core. polycarbonate sheets inside.

LDPE rotomoulding window shutters with directly printed

Spring made of spring steel, with a diameter of 200 mm and a rod diameter of 20 mm. The spring set is powder galvanized and powder coated with polyester paints that are UV resistant.