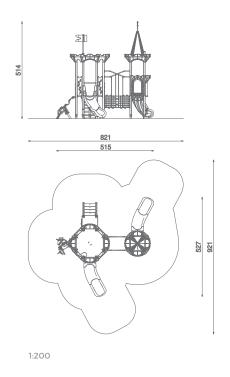

## Information about the product

| Dimensions                              | 515 x 527 cm |
|-----------------------------------------|--------------|
| Safety zone                             | 821 x 921 cm |
| Safety zone area                        | 49,5m²       |
| Overall height                          | 514 cm       |
| Free fall height                        | 120 cm       |
| Amount of users                         | 18           |
| Tallest element                         | 335 cm       |
| Heaviest element                        | 35 kg        |
| Product complies with EN 1176-1:2017-12 | Yes          |
| Availability of spare parts             | Yes          |
| Age range                               | 3-12         |