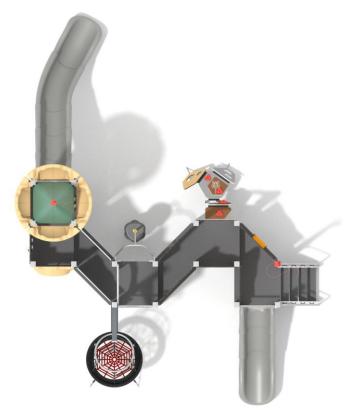

| 50 kg         |
| Product complies with EN 1176-1:2017-12                                                                                          | Yes           |
| Availability of spare parts                                                                                                      | Yes           |
| Age range                                                                                                                        | 1-12          |
| According to EN 1176-1:2017-12 norm, the product requires applying a safety surface according to the product's free fall height. |               |



## in D f Let's Buglo

## Functions

Climbing Sliding





Education panel



8613







SCALE 1:200

## **Materials**



Wood from coniferous trees (Scandinavian spruce), with a crosssection of 90x90 mm, heartwood-free, layered with polyurethane adhesives completely resistant to moisture. The wood undergoes a three-stage impregnation



16 mm diameter polypropylene ropes ppmultislip, with a steel core.



Elements made of stainless steel AISI304 totally resistant to various weather conditions.

Elements made of stainless steel AISI304 totally resistant to various weather conditions.



Anthracite non-slip HPL 18 mm panel with hexagonal structurem characterized by maximum resistance to environmental factors and highest durability against abrasion.



Wall panels made of coloured, highest quality HPL 13 mm (black HPL 8mm), completely resistant moisture and UV. to moisture and