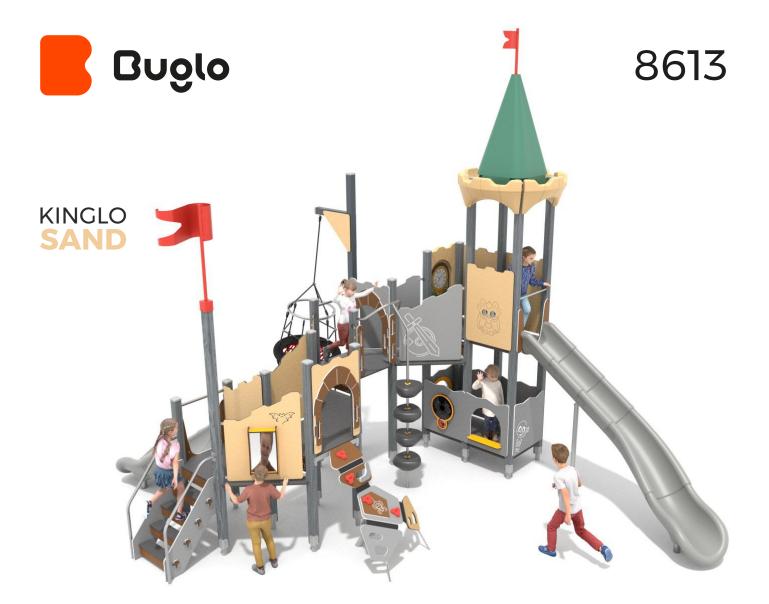

## Information about the product

| Dimensions                                                                                                                       | 539 x 688 cm  |
|----------------------------------------------------------------------------------------------------------------------------------|---------------|
| Safety zone                                                                                                                      | 839 x 1086 cm |
| Safety zone area                                                                                                                 | 60,8 m²       |
| Overall height                                                                                                                   | 574 cm        |
| Free fall height