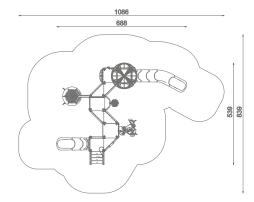

## Information about the product

| Dimensions                                                                                                                       | 539 x 688 cm  |
|----------------------------------------------------------------------------------------------------------------------------------|---------------|
| Safety zone                                                                                                                      | 839 x 1086 cm |
| Safety zone area                                                                                                                 | 60,8 m²       |
| Overall height                                                                                                                   | 574 cm        |
| Free fall height                                                                                                                 | 200 cm        |
| Amount of users                                                                                                                  | 26            |
| Tallest element                                                                                                                  | 385 cm        |
| Heaviest element                                                                                                                 | 50 kg         |
| Product complies with EN 1176-1:2017-12                                                                                          | Yes           |
| Availability of spare parts                                                                                                      | Yes           |
| Age range                                                                                                                        | 1-12          |
| According to EN 1176-1:2017-12 norm, the product requires applying a safety surface according to the product's free fall height. |               |