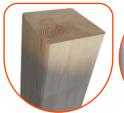

## **Materials**

Wood from coniferous trees (Scandinavian spruce), with a crosssection of 90x90 mm, heartwood-free, layered with polyurethane adhesives completely resistant to moisture. The wood undergoes a three-stage impregnation