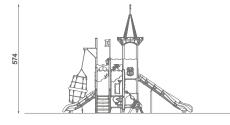

## Information about the product

| Dimensions                                                                                                                       | 539 x 688 cm  |
|----------------------------------------------------------------------------------------------------------------------------------|---------------|
| Safety zone                                                                                                                      | 839 x 1086 cm |
| Safety zone area                                                                                                                 | 60,8 m²       |
| Overall height                                                                                                                   | 574 cm        |
| Free fall height                                                                                                                 | 200 cm        |
| Amount of users                                                                                                                  | 26            |
| Tallest element                                                                                                                  | 385 cm        |
| Heaviest element                                                                                                                 | 50 kg         |
| Product complies with EN 1176-1:2017-12                                                                                          | Yes           |
| Availability of spare parts                                                                                                      | Yes           |
| Age range                                                                                                                        | 1-12          |
| According to EN 1176-1:2017-12 norm, the product requires applying a safety surface according to the product's free fall height. |               |