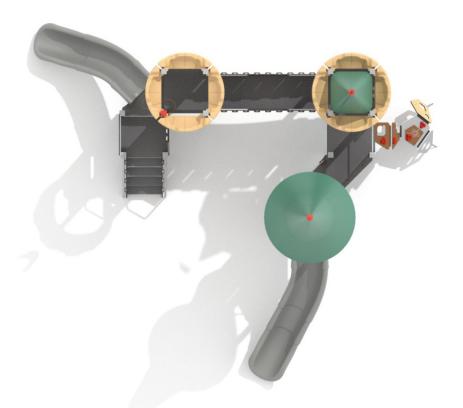

| 70 kg         |
| Product complies with EN 1176-1:2017-121:2017-12                                                               | Yes           |
| Availability of spare parts                                                                                    | Yes           |
| Age range                                                                                                      | 1-12          |
| According to EN 1176-1:2017-12 norm, the product requires applying a safety surface according to the product's |               |

According to EN 1176-1-2017-12 norm, the product requires applying a safety surface according to the product's free fall height.

Balancing

## Functions



Sliding







Education panels



KINGLO

CE



## 8615







## **Materials**



Wood from coniferous trees (Scandinavian spruce), with a crosssection of 90x90 mm, heartwood-free, layered with polyurethane adhesives completely resistant to moisture. The wood undergoes a three-stage impregnation



16 mm diameter polypropylene ropes ppmultislip, with a steel core.



Elements made of stainless steel AISI304 totally resistant to various weather conditions.



Elements made of stainless steel AISI304 totally resistant to various weather conditions.



Anthracite non-slip HPL 18 mm panel with hexagonal structurem characterized by maximum resistance to environmental factors and highest durability against abrasion.



Wall panels made of coloured, highest quality HPL 13 mm (black HPL 8mm), completely resistant moisture and UV. to moisture and UV.



Wal