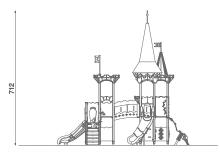

## Information about the product

| Dimensions                                                                                                     | 619 x 698 cm  |
|----------------------------------------------------------------------------------------------------------------|---------------|
| Safety zone                                                                                                    | 951 x 1051 cm |
| Safety zone area                                                                                               | 59,7 m²       |
| Overall height                                                                                                 | 712 cm        |
| Free fall height                                                                                               | 165 cm        |
| Amount of users                                                                                                | 22            |
| Tallest element                                                                                                | 385 cm        |
| Heaviest element                                                                                               | 70 kg         |
| Product complies with EN 1176-1:2017-121:2017-12                                                               | Yes           |
| Availability of spare parts                                                                                    | Yes           |
| Age range                                                                                                      | 1-12          |
| According to EN 1176-1:2017-12 norm, the product requires applying a safety surface according to the product's |               |