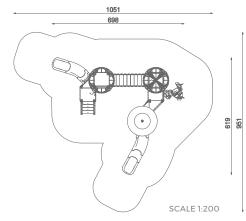

## Information about the product

| Dimensions                                                                                                     | 619 x 698 cm  |
|----------------------------------------------------------------------------------------------------------------|---------------|
| Safety zone                                                                                                    | 951 x 1051 cm |
| Safety zone area                                                                                               | 59,7 m²       |
| Overall height                                                                                                 | 712 cm        |
| Free fall height                                                                                               | 165 cm        |
| Amount of users                                                                                                | 22            |
| Tallest element                                                                                                | 385 cm        |
| Heaviest element                                                                                               | 70 kg         |
| Product complies with EN 1176-1:2017-121:2017-12                                                               | Yes           |
| Availability of spare parts                                                                                    | Yes           |
| Age range                                                                                                      | 1-12          |
| According to EN 1176-1:2017-12 norm, the product requires applying a safety surface according to the product's |               |