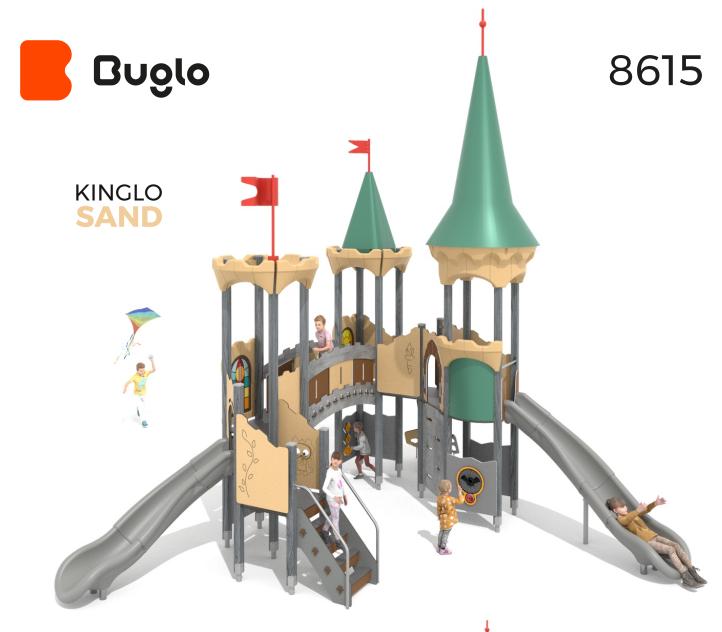

## Information about the product

| Dimensions                                                                                                     | 619 x 698 cm  |
|----------------------------------------------------------------------------------------------------------------|---------------|
| Safety zone                                                                                                    | 951 x 1051 cm |
| Safety zone area                                                                                               | 59,7 m²       |
| Overall height                                                                                                 | 712 cm        |
| Free fall height