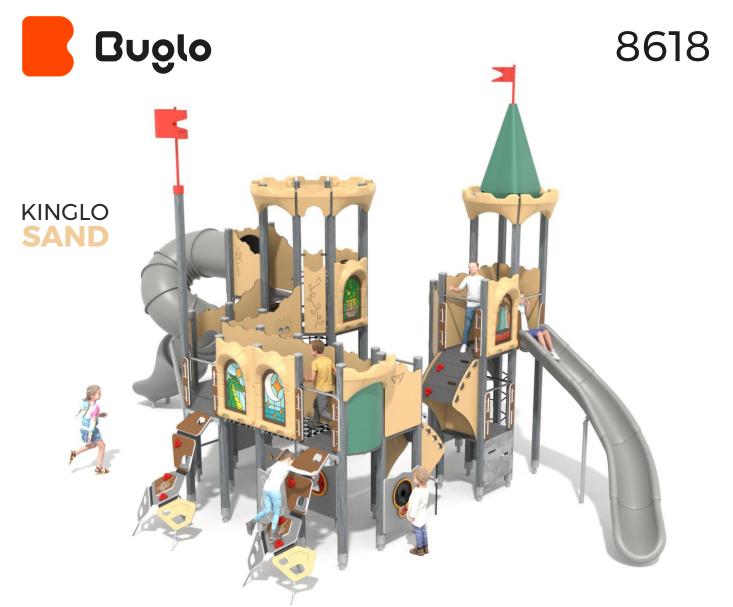

## Information about the product

| Dimensions                                                                                                                       | 606 x 1037 cm |
|----------------------------------------------------------------------------------------------------------------------------------|---------------|
| Safety zone                                                                                                                      | 926 x 1403 cm |
| Safety zone area                                                                                                                 | 84,7 m²       |
| Overall height                                                                                                                   | 604 cm        |
| Free fall height                                                                                                                 | 240 cm        |
| Amount of users                                                                                                                  | 42            |
| Tallest element                                                                                                                  | 440 cm        |
| Heaviest element                                                                                                                 | 35 kg         |
| Product complies with EN 1176-1:2017-12                                                                                          | Yes           |
| Availability of spare parts                                                                                                      | Yes           |
| Age range                                                                                                                        | 3-12          |
| According to EN 1176-1:2017-12 norm, the product requires applying a safety surface according to the product's free fall height. |               |

Functions

Climbing Sliding

Balancing

ιΟ

Socializing

Education panel