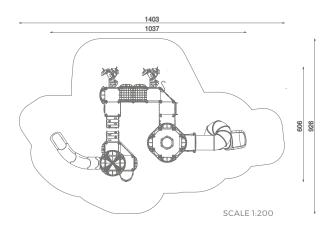

## Information about the product

| Dimensions                                                                                                                       | 606 x 1037 cm |
|----------------------------------------------------------------------------------------------------------------------------------|---------------|
| Safety zone                                                                                                                      | 926 x 1403 cm |
| Safety zone area                                                                                                                 | 84,7 m²       |
| Overall height                                                                                                                   | 604 cm        |
| Free fall height                                                                                                                 | 240 cm        |
| Amount of users                                                                                                                  | 42            |
| Tallest element                                                                                                                  | 440 cm        |
| Heaviest element                                                                                                                 | 35 kg         |
| Product complies with EN 1176-1:2017-12                                                                                          | Yes           |
| Availability of spare parts                                                                                                      | Yes           |
| Age range                                                                                                                        | 3-12          |
| According to EN 1176-1:2017-12 norm, the product requires applying a safety surface according to the product's free fall height. |               |