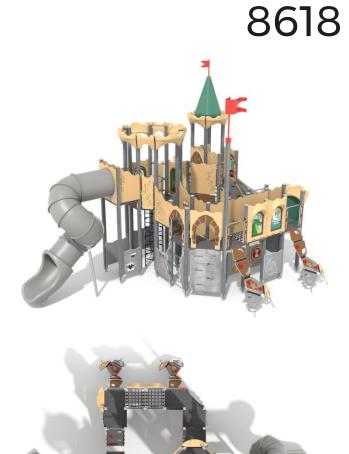

## Information about the product

| Dimensions                                                                                                                       | 606 x 1037 cm |
|----------------------------------------------------------------------------------------------------------------------------------|---------------|
| Safety zone                                                                                                                      | 926 x 1403 cm |
| Safety zone area                                                                                                                 | 84,7 m²       |
| Overall height                                                                                                                   | 604 cm        |
| Free fall height                                                                                                                 | 240 cm        |
| Amount of users                                                                                                                  | 42            |
| Tallest element                                                                                                                  | 440 cm        |
| Heaviest element                                                                                                                 | 35 kg         |
| Product complies with EN 1176-1:2017-12                                                                                          | Yes           |
| Availability of spare parts                                                                                                      | Yes           |
| Age range                                                                                                                        | 3-12          |
| According to EN 1176-1:2017-12 norm, the product requires applying a safety surface according to the product's free fall height. |               |

Functions

Climbing Sliding

Balancing

ιΟ

Socializing

Education panel