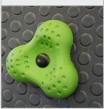

SYSTEM OF CONNECTORS AND CLAMPS MADE OF STRONG ALUMINIUM ALLOY

CLIMBING ROCKS MADE OF CHIPPINGS AND COLOURFUL POLYESTER RESIN.

SOLID AND ESTHETIC ROPE CONNECTORS MADE OF INJECTION MOLDED POLYAMIDE.

**ECO** 