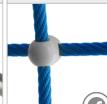

CONNECTING ELEMENTS LIKE SCREWS, NUTS, WASHERS MADE OF STAINLESS STEEL.

POLYPROPYLENE ROPES PP-MULTISPLIT TYPE WITH A STEEL CORE AND A DIAMETER OF 16 MM.

ROTATIONALLY MOLDED WITH SYMBOLS ON THE

THE TIC TAC TOE GAME IS MADE OF POLYETHYLENE PLATES OF THE WALLS MADE OF COLOURFUL TRIPLE LAYERED 15 MM HDPE POLYETHYLENE, IN THE HIGHEST QUALITY TOTALLY DAMP-PROOF.