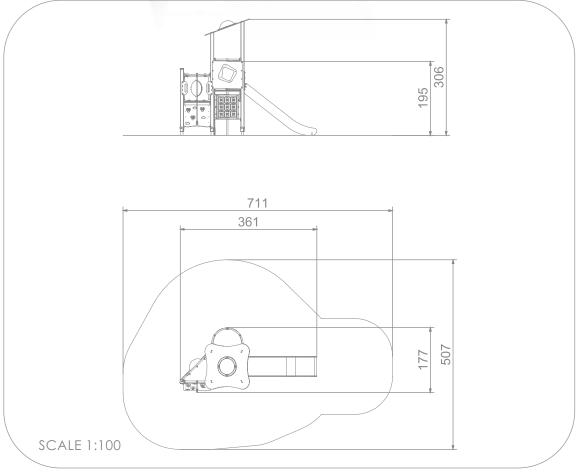

## INFORMATION ABOUT THE PRODUCT

| Dimensions                                                                                                                    | 177 x 361 cm |
|-------------------------------------------------------------------------------------------------------------------------------|--------------|
| Safety zone                                                                                                                   | 507 x 711 cm |
| Safety zone area                                                                                                              | 26 m²        |
| Overall height                                                                                                                | 306 cm       |
| Free fall height                                                                                                              | 195 cm       |
| Amount of users                                                                                                               | 9            |
| Product complies with EN 1176-1:2017                                                                                          | YES          |
| Availability of spare parts                                                                                                   | YES          |
| Age range                                                                                                                     | 3-12         |
| According to EN 1176-1:2017 norm, the product requires applying a safety surface according to the product's free fall height. |              |