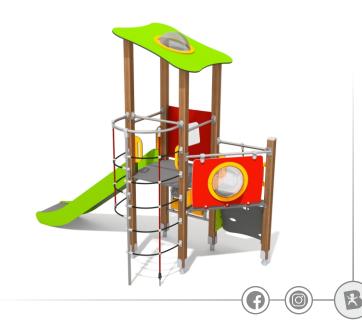

## INFORMATION ABOUT THE PRODUCT

| Dimensions                                                                                                                    | 177 x 361 cm |
|-------------------------------------------------------------------------------------------------------------------------------|--------------|
| Safety zone                                                                                                                   | 507 x 711 cm |
| Safety zone area                                                                                                              | 26 m²        |
| Overall height                                                                                                                | 306 cm       |
| Free fall height                                                                                                              | 195 cm       |
| Amount of users                                                                                                               | 9            |
| Product complies with EN 1176-1:2017                                                                                          | YES          |
| Availability of spare parts                                                                                                   | YES          |
| Age range                                                                                                                     | 3-12         |
| According to EN 1176-1:2017 norm, the product requires applying a safety surface according to the product's free fall height. |              |