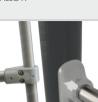

CONNECTING ELEMENTS LIKE SCREWS, NUTS, WASHERS MADE OF STAINLESS STEEL.

POLYPROPYLENE ROPES PP-MULTISPLIT TYPE WITH A STEEL CORE AND A DIAMETER OF 16 MM.

ROTATIONALLY MOLDED WITH SYMBOLS ON THE

THE TIC TAC TOE GAME IS MADE OF POLYETHYLENE PLATES OF THE WALLS MADE OF COLOURFUL TRIPLE LAYERED 15 MM HDPE POLYETHYLENE, IN THE HIGHEST QUALITY TOTALLY DAMP-PROOF.

SYSTEM OF CONNECTORS AND CLAMPS MADE OF STRONG ALUMINIUM ALLOY

CLIMBING ROCKS MADE OF CHIPPINGS AND COLOURFUL POLYESTER RESIN.

SOLID AND ESTHETIC ROPE CONNECTORS MADE OF INJECTION MOLDED POLYAMIDE.

**ECO** 