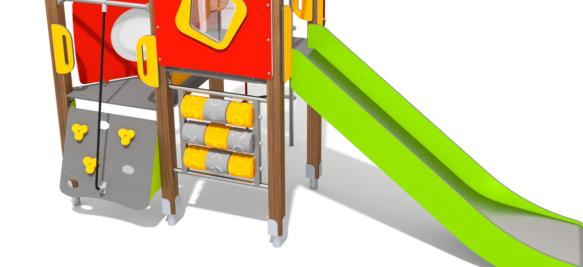

## MATERIALS:

SLIDES MADE OF STAINLESS STEEL AISI 304. METAL SHEET WITH A THICKNESS OF 2 MM FORMED IN A CNC TECHNIQUE.

SOFT CONIFER WOOD 90 X 90 MM, CORELESS, GLUED IN LAYERS WITH POLYURETHANE GLUES, TOTALLY RESISTANT TO WATER

HEMISPHERIC WINDOW WITH A DIAMETER OF 400 MM

WOODEN POSTS ANCHORED TO THE GROUND WITH POWDER GALVANIZED AND POWDER COATED STEEL

ANTI-SLIP ANTHRACITE 10MM HPL PLATFORM
PLATE WITH A VERY HIGH
RESISTANCE TO WEATHER
CONDITIONS AND

CONNECTING ELEMENTS LIKE SCREWS, NUTS, WASHERS MADE OF STAINLESS STEEL.

POLYPROPYLENE ROPES PP-MULTISPLIT TYPE WITH A STEEL CORE AND A DIAMETER OF 16 MM.

ROTATIONALLY MOLDED WITH SYMBOLS ON THE

THE TIC TAC TOE GAME IS MADE OF POLYETHYLENE PLATES OF THE WALLS MADE OF COLOURFUL TRIPLE LAYERED 15 MM HDPE POLYETHYLENE, IN THE HIGHEST QUALITY TOTALLY DAMP-PROOF.

SYSTEM OF CONNECTORS AND CLAMPS MADE OF STRONG ALUMINIUM ALLOY

CLIMBING ROCKS MADE OF CHIPPINGS AND COLOURFUL POLYESTER RESIN.

SOLID AND ESTHETIC ROPE CONNECTORS MADE OF INJECTION MOLDED POLYAMIDE.

**ECO** 