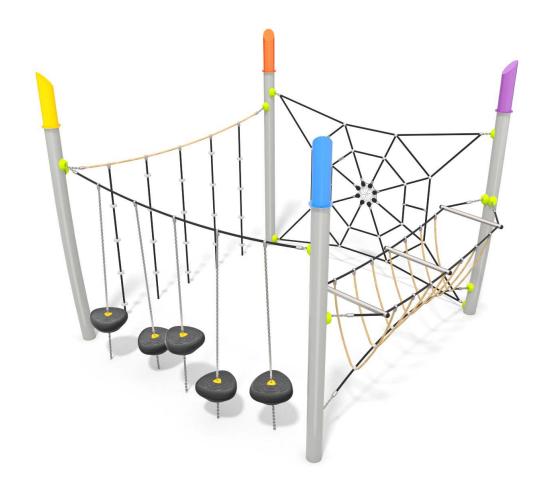

9072

## **ACROBAT**











### INFORMATION ABOUT THE PRODUCT

| Dimensions                                                                                        | 341 x 353 cm |
|---------------------------------------------------------------------------------------------------|--------------|
| Safety zone                                                                                       | 721 x 731 cm |
| Safety zone area                                                                                  | 48 m²        |
| Overall height                                                                                    | 285 cm       |
| Free fall height                                                                                  | 222 cm       |
| Amount of users