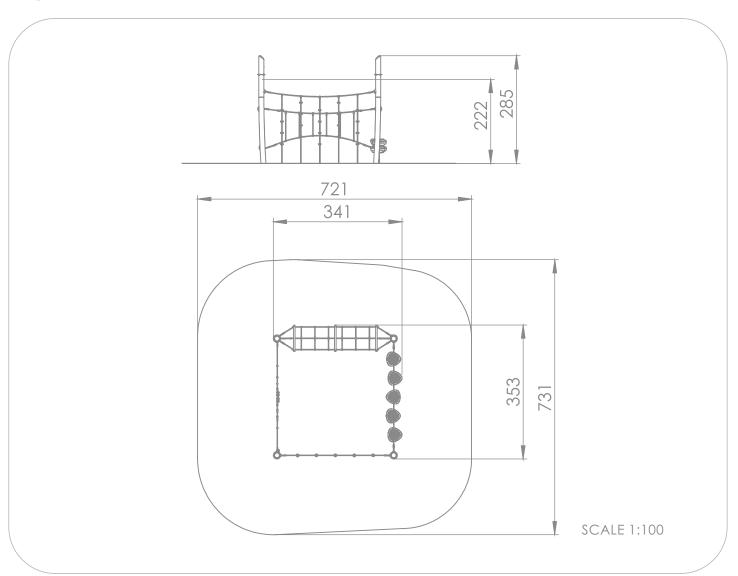

### INFORMATION ABOUT THE PRODUCT

| Dimensions                                                                                        | 341 x 353 cm |
|---------------------------------------------------------------------------------------------------|--------------|
| Safety zone                                                                                       | 721 x 731 cm |
| Safety zone area                                                                                  | 48 m²        |
| Overall height                                                                                    | 285 cm       |
| Free fall height                                                                                  | 222 cm       |
| Amount of users                                                                                   | 12           |
| Product complies with EN 1176-1:2017-12                                                           | YES          |
| Availability of spare parts                                                                       | YES          |
| Age range                                                                                         | 3-12         |
| According to EN 1176-1:2017 norm, the product requires applying a safety surface according to the |              |
| product's free fall height.                                                                       |              |