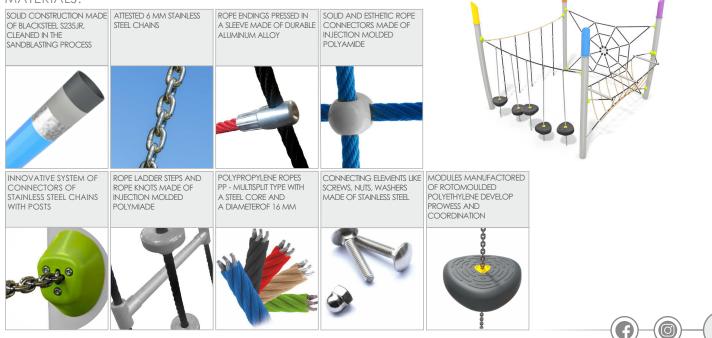

| 222 cm       |
| Amount of users                                                                                   | 12           |
| Product complies with EN 1176-1:2017-12                                                           | YES          |
| Availability of spare parts                                                                       | YES          |
| Age range                                                                                         | 3-12         |
| According to EN 1176-1:2017 norm, the product requires applying a safety surface according to the |              |
| product's free fall height.                                                                       |              |







# 9072

## **ACROBAT**

#### INFORMATION FOR ARCHITECTS



## MATERIALS: