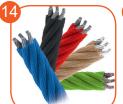

Solid and esthetic rope connectors made of injection molded polyamide.

Ends of ropes clamped in sleeves made of durable aluminum alloys.

Rope ladder steps and rope knots made of injec-tion molded polyamide.