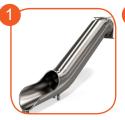

Anti-slip 18 mm HDPE plate. Very high resistance to weather conditions and attrition

Solid construction made of black steel S235JR, cleaned in the sandblasting process. Protected against corrosion by galvanizing and powder coating with polyester paint QUAL ICOAT attested