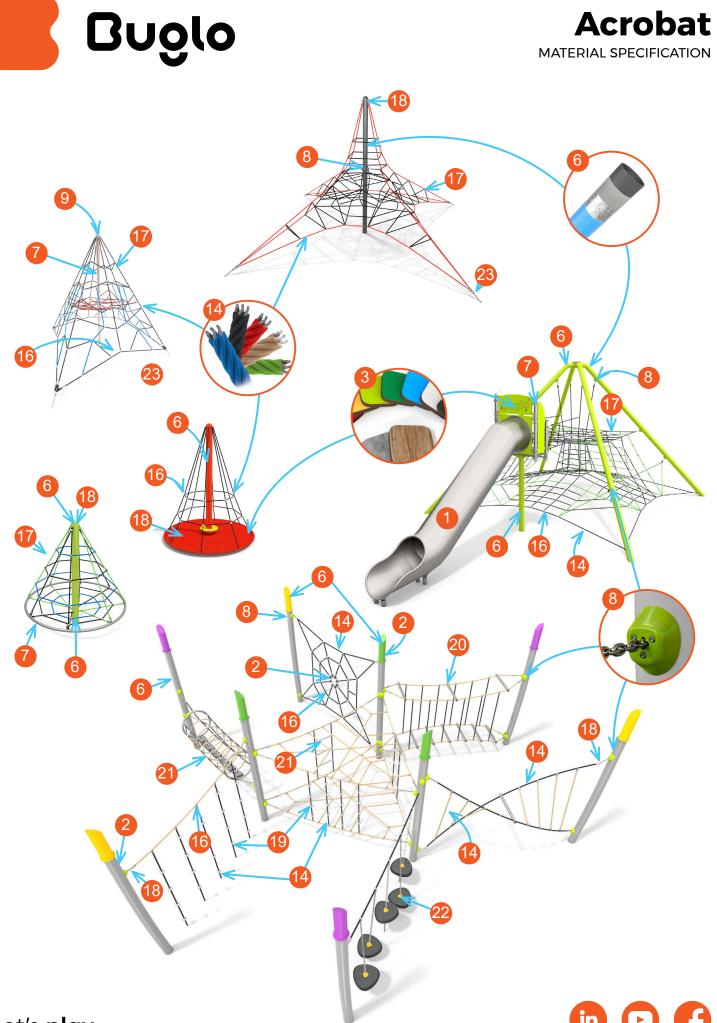

Acrobat MATERIAL SPECIFICATION

Tube slide made of stainless steel AISI 304. The metal sheet is 2 mm thick and the end section is finished with a band made of pipe 33,7 mm. The surface is polished.

Plates of the walls made of colourful triple layered 15 mm HDPE polyethylene, in the highest quality, totally damp--proof and resistant to UV.