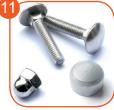

Connecting elements like screws, nuts, washers made of stainless steel. Vandal-proof screw plugs made of injection molded polvamide.

Attested 6 mm stainless steel chains.

Polypropylene ropes ppmultisplit type with a steel core and a diameter of 16 mm.