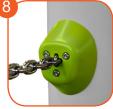

Solid construction made of stainless steel AISI 304 totally resistant to weather conditions.

Innovative system of connectors of stainless steel chains with posts. Smooth finishing protects from in-juries. The cover is made of polyamide.

Post endings finished with soft EPDM rubber.

System of connectors and clamps made of strong aluminum alloy. Aluminum is secured by the process of electrophoresis and powder coating with polyester paint UV resistant and QUALICOAT attested.