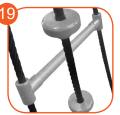

The passage module is made of a 6mm stainless steel chain, 15 mm thick HDPE boards and an 18 mm thick HDPE non-slip HDPE board.

Pyramid tensioner allows for the periodic tensioning of the rope. Material: stainless steel.