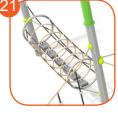

The passage module made of polypropylene rope with a diameter of 16 mm with a steel core and AISI204 stainless steel. Rope connec-tions clamped in sleeves made of durable aluminum alloys.

Let's **play** 

The passage module made of polypropylene rope with a diameter of 16 mm with a steel core, AISI204 stainless steel and HDPE plates. Rope connectors made of injection molded polyamide. Ends of ropes clamped in sleeves made of durable aluminum allovs.