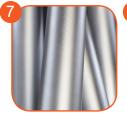

Solid construction made of stainless steel AISI 304 totally resistant to weather conditions.

Innovative system of connectors of stainless steel chains with posts. Smooth finishing protects from in-juries. The cover is made of polyamide.