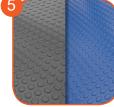

Anti-slip 18 mm HDPE plate. Very high resistance to weather conditions and attrition

Solid construction made of black steel S235JR, cleaned in the sandblasting process. Protected against corrosion by galvanizing and powder coating with polyester paint QUAL ICOAT attested