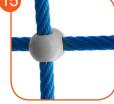

Connecting elements like screws, nuts, washers made of stainless steel. Vandal-proof screw plugs made of injection molded polvamide.

Attested 6 mm stainless steel chains.

Polypropylene ropes ppmultisplit type with a steel core and a diameter of 16 mm.

Solid and esthetic rope connectors made of injection molded polyamide.

Ends of ropes clamped in sleeves made of durable aluminum alloys.

Rope ladder steps and rope knots made of injec-tion molded polyamide.