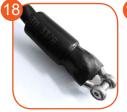

Post endings finished with soft EPDM rubber.

System of connectors and clamps made of strong aluminum alloy. Aluminum is secured by the process of electrophoresis and powder coating with polyester paint UV resistant and QUALICOAT attested.

Connecting elements like screws, nuts, washers made of stainless steel. Vandal-proof screw plugs made of injection molded polvamide.

Attested 6 mm stainless steel chains.

Polypropylene ropes ppmultisplit type with a steel core and a diameter of 16 mm.