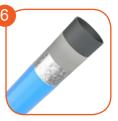

Connecting elements like screws, nuts, washers made of stainless steel. Vandal-proof screw plugs made of injection molded polvamide.

Attested 6 mm stainless steel chains.

Polypropylene ropes ppmultisplit type with a steel core and a diameter of 16 mm.