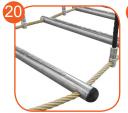

Solid and esthetic rope connectors made of injection molded polyamide.

Ends of ropes clamped in sleeves made of durable aluminum alloys.

Rope ladder steps and rope knots made of injec-tion molded polyamide.