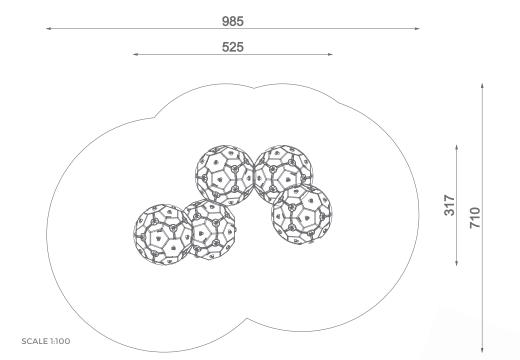

### Information about the product

| Dimensions                                                                                                     | 525 x 317 cm        |
|----------------------------------------------------------------------------------------------------------------|---------------------|
| Safety zone                                                                                                    | 985 x 710 cm        |
| Safety zone area                                                                                               | 54,33m <sup>2</sup> |
| Overall height                                                                                                 | 269 cm              |
| Free fall height                                                                                               | 269 cm              |
| Amount of users                                                                                                | 30                  |
| Tallest element                                                                                                | 167 cm              |
| Heaviest element                                                                                               | 8 kg                |
| Product complies with EN 1176-1:2017-12                                                                        | Yes                 |
| Availability of spare parts                                                                                    | Yes                 |
| Age range                                                                                                      | 3-12                |
| According to EN 1176-1:2017-12 norm, the product requires applying a safety surface according to the product's |                     |

According to EN 1176-1:2017-12 norm, the product requires applying a safety surface according to the product's free fall height.