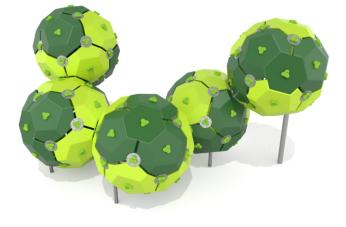

### Information about the product

| Dimensions                                                                                                     | 525 x 317 cm        |
|----------------------------------------------------------------------------------------------------------------|---------------------|
| Safety zone                                                                                                    | 985 x 710 cm        |
| Safety zone area                                                                                               | 54,33m <sup>2</sup> |
| Overall height                                                                                                 | 269 cm              |
| Free fall height                                                                                               | 269 cm              |
| Amount of users                                                                                                | 30                  |
| Tallest element                                                                                                | 167 cm              |
| Heaviest element                                                                                               | 8 kg                |
| Product complies with EN 1176-1:2017-12                                                                        | Yes                 |
| Availability of spare parts                                                                                    | Yes                 |
| Age range                                                                                                      | 3-12                |
| According to EN 1176-1:2017-12 norm, the product requires applying a safety surface according to the product's |                     |

According to EN 1176-1:2017-12 norm, the product requires applying a safety surface according to the product's free fall height.