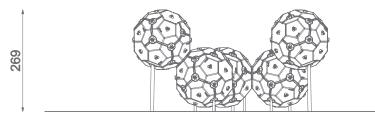

### Information about the product

| Dimensions                                                                                                     | 525 x 317 cm        |
|----------------------------------------------------------------------------------------------------------------|---------------------|
| Safety zone                                                                                                    | 985 x 710 cm        |
| Safety zone area                                                                                               | 54,33m <sup>2</sup> |
| Overall height                                                                                                 | 269 cm              |
| Free fall height                                                                                               | 269 cm              |
| Amount of users                                                                                                | 30                  |
| Tallest element                                                                                                | 167 cm              |
| Heaviest element                                                                                               | 8 kg                |
| Product complies with EN 1176-1:2017-12                                                                        | Yes                 |
| Availability of spare parts                                                                                    | Yes                 |
| Age range                                                                                                      | 3-12                |
| According to EN 1176-1:2017-12 norm, the product requires applying a safety surface according to the product's |                     |