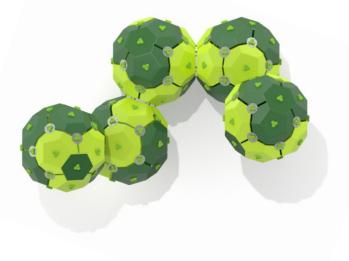

### Functions

Јсі

Socializing

9505

#### Materials

Moduls made of LDPE material using rotomoulding technique.

Elements made of stainless steel AISI304 totally resistant to various weather conditions.

Components made of high quality, coloured triple-layer HDPE 15 mm, resistant to moisture and UV.