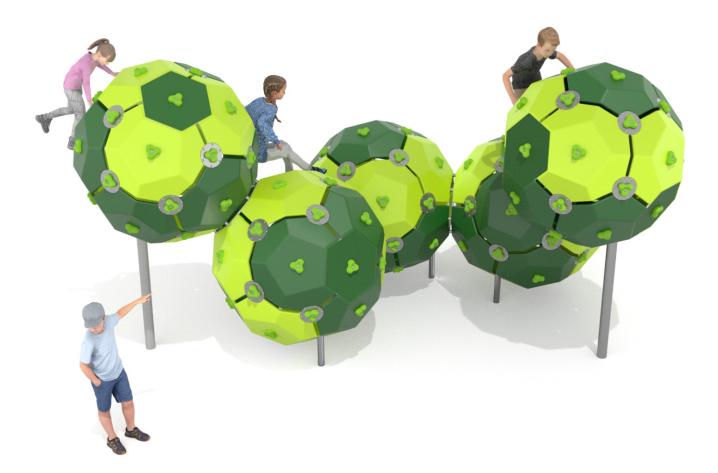

### Information about the product

| Dimensions                                                                                                     | 525 x 317 cm        |
|----------------------------------------------------------------------------------------------------------------|---------------------|
| Safety zone                                                                                                    | 985 x 710 cm        |
| Safety zone area                                                                                               | 54,33m <sup>2</sup> |
| Overall height                                                                                                 | 269 cm              |
| Free fall height                                                                                               | 269 cm              |
| Amount of users                                                                                                | 30                  |
| Tallest element                                                                                                | 167 cm              |
| Heaviest element                                                                                               | 8 kg                |
| Product complies with EN 1176-1:2017-12                                                                        | Yes                 |
| Availability of spare parts                                                                                    | Yes                 |
| Age range                                                                                                      | 3-12                |
| According to EN 1176-1:2017-12 norm, the product requires applying a safety surface according to the product's |                     |

According to EN 1176-1:2017-12 norm, the product requires applying a safety surface according to the product's free fall height.