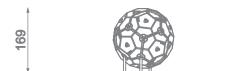

## Information about the product

| Dimensions                                                                                                                       | 161 x 161 cm |
|----------------------------------------------------------------------------------------------------------------------------------|--------------|
| Safety zone                                                                                                                      | 487 x 487 cm |
| Safety zone area                                                                                                                 | 18,62 m²     |
| Overall height                                                                                                                   | 169 cm       |
| Free fall height                                                                                                                 | 169 cm       |
| Amount of users                                                                                                                  | 12           |
| Tallest element                                                                                                                  | 90 cm        |
| Heaviest element                                                                                                                 | 8 kg         |
| Product complies with EN 1176-1:2017-121:2017-12                                                                                 | Yes          |
| Availability of spare parts                                                                                                      | Yes          |
| Age range                                                                                                                        | 3-12         |
| According to EN 1176-1:2017-12 norm, the product requires applying a safety surface according to the product's free fall height. |              |