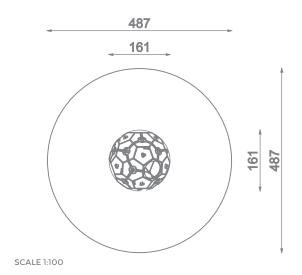

## Information about the product

| Dimensions                                                                                                                       | 161 x 161 cm |
|----------------------------------------------------------------------------------------------------------------------------------|--------------|
| Safety zone                                                                                                                      | 487 x 487 cm |
| Safety zone area                                                                                                                 | 18,62 m²     |
| Overall height                                                                                                                   | 169 cm       |
| Free fall height                                                                                                                 | 169 cm       |
| Amount of users                                                                                                                  | 12           |
| Tallest element                                                                                                                  | 90 cm        |
| Heaviest element                                                                                                                 | 8 kg         |
| Product complies with EN 1176-1:2017-121:2017-12                                                                                 | Yes          |
| Availability of spare parts                                                                                                      | Yes          |
| Age range                                                                                                                        | 3-12         |
| According to EN 1176-1:2017-12 norm, the product requires applying a safety surface according to the product's free fall height. |              |