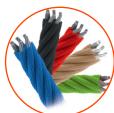

| Yes          |
| Availability of spare parts                                                                                                      | Yes          |
| Age range                                                                                                                        | 3-12         |
| According to EN 1176-1:2017-12 norm, the product requires applying a safety surface according to the product's free fall height. |              |



## **Functions**

















## **Materials**



Moduls made of LDPE material using rotomoulding technique.



Elements made of stainless steel AISI304 totally resistant to various weather conditions.



Components made of high quality, coloured triple-layer HDPE 15 mm, resistant to moisture and UV.



16 mm diameter polypropylene ropes ppmultislip, with a steel core.