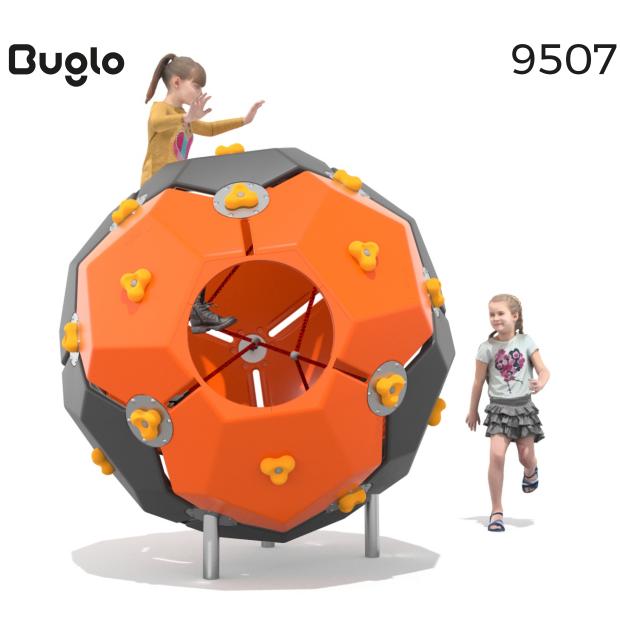

## Information about the product

| Dimensions                                                                                                                       | 161 x 161 cm |
|----------------------------------------------------------------------------------------------------------------------------------|--------------|
| Safety zone                                                                                                                      | 487 x 487 cm |
| Safety zone area                                                                                                                 | 18,62 m²     |
| Overall height                                                                                                                   | 169 cm       |
| Free fall height                                                                                                                 | 169 cm       |
| Amount of users                                                                                                                  | 12           |
| Tallest element                                                                                                                  | 90 cm        |
| Heaviest element                                                                                                                 | 8 kg         |
| Product complies with EN 1176-1:2017-121:2017-12                                                                                 | Yes          |
| Availability of spare parts                                                                                                      | Yes          |
| Age range                                                                                                                        | 3-12         |
| According to EN 1176-1:2017-12 norm, the product requires applying a safety surface according to the product's free fall height. |              |

## **Functions**

## **Materials**

Moduls made of LDPE material using rotomoulding technique.

Elements made of stainless steel AISI304 totally resistant to various weather conditions.

Components made of high quality, coloured triple-layer HDPE 15 mm, resistant to moisture and UV.

16 mm diameter polypropylene ropes ppmultislip, with a steel core.