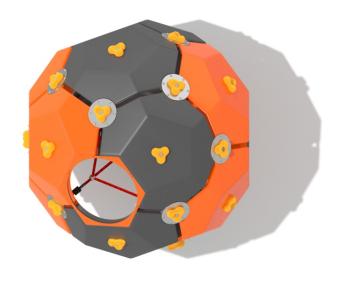

## Information about the product

| Dimensions                                                                                                                       | 161 x 161 cm |
|----------------------------------------------------------------------------------------------------------------------------------|--------------|
| Safety zone                                                                                                                      | 487 x 487 cm |
| Safety zone area                                                                                                                 | 18,62 m²     |
| Overall height                                                                                                                   | 169 cm       |
| Free fall height                                                                                                                 | 169 cm       |
| Amount of users                                                                                                                  | 12           |
| Tallest element                                                                                                                  | 90 cm        |
| Heaviest element                                                                                                                 | 8 kg         |
| Product complies with EN 1176-1:2017-121:2017-12                                                                                 | Yes          |
| Availability of spare parts                                                                                                      | Yes          |
| Age range                                                                                                                        | 3-12         |
| According to EN 1176-1:2017-12 norm, the product requires applying a safety surface according to the product's free fall height. |              |