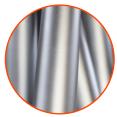

## **Materials**

Moduls made of LDPE material using rotomoulding technique.

Elements made of stainless steel AISI304 totally resistant to various weather conditions.

Components made of high quality, coloured triple-layer HDPE 15 mm, resistant to moisture and UV.