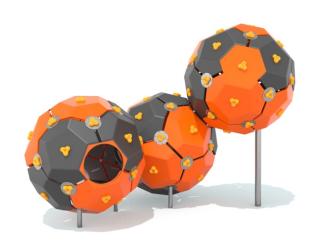

ty zone                             | 755 x 655 cm |
| Safety zone area                        | 37,68 m²     |
| Overall height                          | 269 cm       |
| Free fall height                        | 269 cm       |
| Amount of users                         | 29           |
| Tallest element                         | 167 cm       |
| Heaviest element                        | 8 kg         |
| Product complies with EN 1176-1:2017-12 | Yes          |
| Availability of spare parts             | Yes          |
| Age range                               | 3-12         |
|                                         |              |

 $According \ to \ EN \ 1176-1:2017-12 \ norm, the product requires applying \ a \ safety surface \ according \ to \ the \ product's free fall \ height.$ 



## **Functions**















## **Materials**



Moduls made of LDPE material using rotomoulding technique.



Elements made of stainless steel AISI304 totally resistant to various weather conditions.



Components made of high quality, coloured triple-layer HDPE 15 mm, resistant to moisture and UV.



16 mm diameter polypropylene ropes ppmultislip, with a steel core.