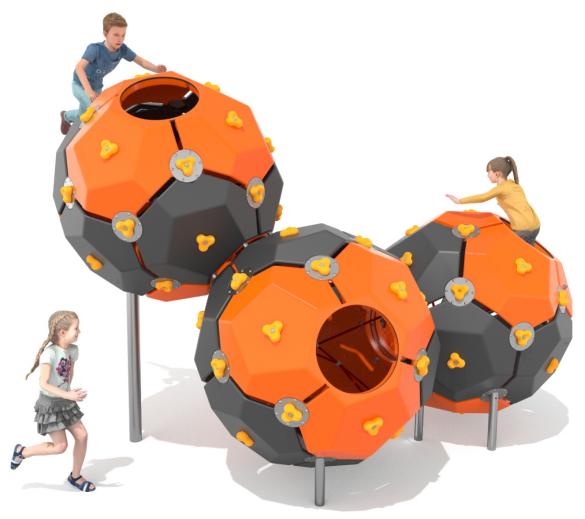

## Information about the product

| Dimensions                              | 362 x 262 cm |
|-----------------------------------------|--------------|
| Safety zone                             | 755 x 655 cm |
| Safety zone area                        | 37,68 m²     |
| Overall height                          | 269 cm       |
| Free fall height                        | 269 cm       |
| Amount of users                         | 29           |
| Tallest element                         | 167 cm       |
| Heaviest element                        | 8 kg         |
| Product complies with EN 1176-1:2017-12 | Yes          |
| Availability of spare parts             | Yes          |
| Age range                               | 3-12         |
|                                         |