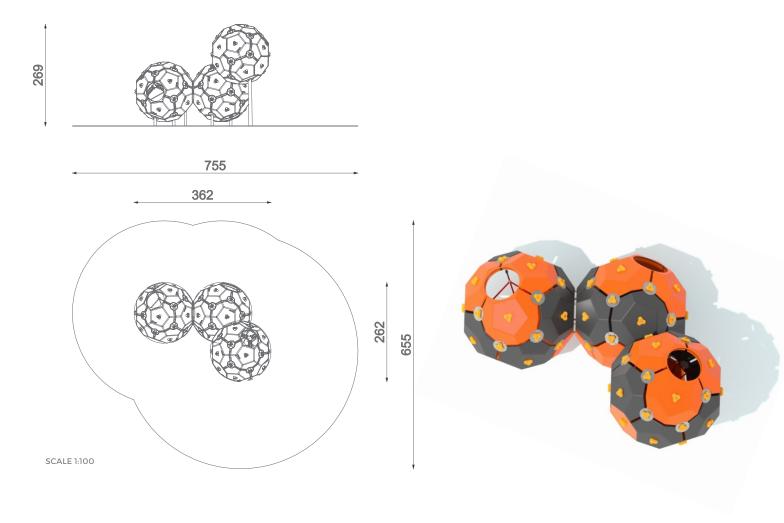

## Information about the product

| Dimensions                              | 362 x 262 cm |
|-----------------------------------------|--------------|
| Safety zone                             | 755 x 655 cm |
| Safety zone area                        | 37,68 m²     |
| Overall height                          | 269 cm       |
| Free fall height                        | 269 cm       |
| Amount of users                         | 29           |
| Tallest element                         | 167 cm       |
| Heaviest element                        | 8 kg         |
| Product complies with EN 1176-1:2017-12 | Yes          |
| Availability of spare parts             | Yes          |
| Age range                               | 3-12         |
|                                         |              |