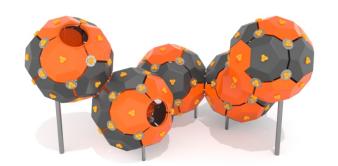

## Information about the product

| Dimensions                                                                             | 525 x 317 cm       |
|----------------------------------------------------------------------------------------|--------------------|
| Safety zone                                                                            | 985 x 710 cm       |
| Safety zone area                                                                       | 54,33m²            |
| Overall height                                                                         | 269 cm             |
| Free fall height                                                                       | 269 cm             |
| Amount of users                                                                        | 45                 |
| Tallest element                                                                        | 167 cm             |
| Heaviest element                                                                       | 8 kg               |
| Product complies with EN 1176-1:2017-12                                                | Yes                |
| Availability of spare parts                                                            | Yes                |
| Age range                                                                              | 3-12               |
| Heaviest element  Product complies with EN 1176-1:2017-12  Availability of spare parts | 8 kg<br>Yes<br>Yes |

## **Functions**

985 525

SCALE 1:100