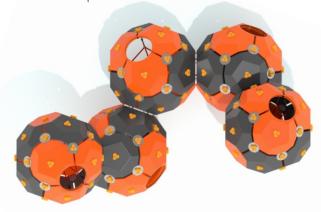

## Materials

Moduls made of LDPE material using rotomoulding technique.

stainless steel AISI304 totally resistant to various weather conditions.

Components made of high quality, coloured triple-layer polypropylene ropes pp-HDPE 15 mm, resistant to moisture and UV.