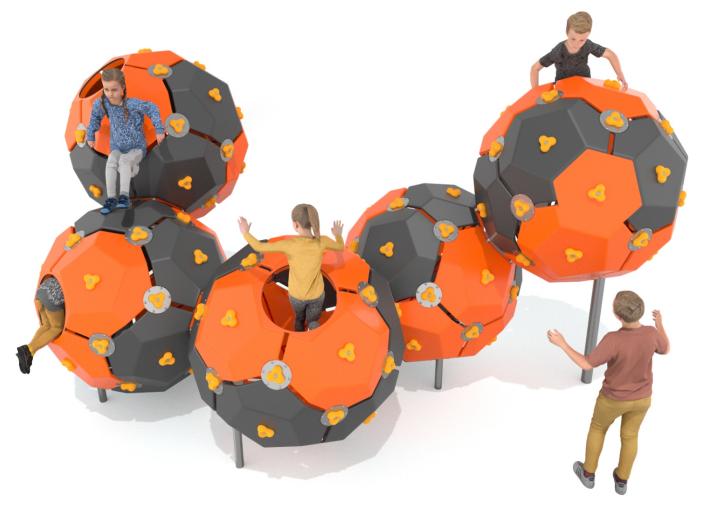

## Information about the product

| Dimensions                                                                             | 525 x 317 cm       |
|----------------------------------------------------------------------------------------|--------------------|
| Safety zone                                                                            | 985 x 710 cm       |
| Safety zone area                                                                       | 54,33m²            |
| Overall height                                                                         | 269 cm             |
| Free fall height                                                                       | 269 cm             |
| Amount of users                                                                        | 45                 |
| Tallest element                                                                        | 167 cm             |
| Heaviest element                                                                       | 8 kg               |
| Product complies with EN 1176-1:2017-12                                                | Yes                |
| Availability of spare parts                                                            | Yes                |
| Age range                                                                              | 3-12               |
| Heaviest element  Product complies with EN 1176-1:2017-12  Availability of spare parts | 8 kg<br>Yes<br>Yes |

## **Functions**

985 525

SCALE 1:100