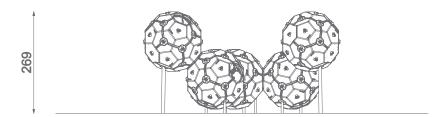

## Information about the product

| Dimensions                                                                             | 525 x 317 cm       |
|----------------------------------------------------------------------------------------|--------------------|
| Safety zone                                                                            | 985 x 710 cm       |
| Safety zone area                                                                       | 54,33m²            |
| Overall height                                                                         | 269 cm             |
| Free fall height                                                                       | 269 cm             |
| Amount of users                                                                        | 45                 |
| Tallest element                                                                        | 167 cm             |
| Heaviest element                                                                       | 8 kg               |
| Product complies with EN 1176-1:2017-12                                                | Yes                |
| Availability of spare parts                                                            | Yes                |
| Age range                                                                              | 3-12               |
| Heaviest element  Product complies with EN 1176-1:2017-12  Availability of spare parts | 8 kg<br>Yes<br>Yes |

 $According \ to \ EN \ 1176-1:2017-12 \ norm, the product requires applying \ a \ safety surface according \ to the product's free fall height.$ 