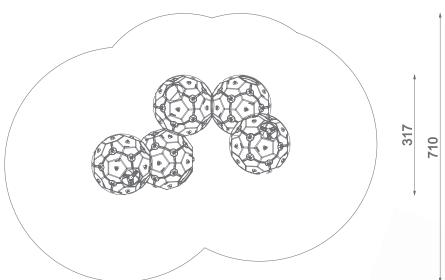

## Information about the product

| Dimensions                                                                             | 525 x 317 cm       |
|----------------------------------------------------------------------------------------|--------------------|
| Safety zone                                                                            | 985 x 710 cm       |
| Safety zone area                                                                       | 54,33m²            |
| Overall height                                                                         | 269 cm             |
| Free fall height                                                                       | 269 cm             |
| Amount of users                                                                        | 45                 |
| Tallest element                                                                        | 167 cm             |
| Heaviest element                                                                       | 8 kg               |
| Product complies with EN 1176-1:2017-12                                                | Yes                |
| Availability of spare parts                                                            | Yes                |
| Age range                                                                              | 3-12               |
| Heaviest element  Product complies with EN 1176-1:2017-12  Availability of spare parts | 8 kg<br>Yes<br>Yes |

## **Functions**

985 525

SCALE 1:100